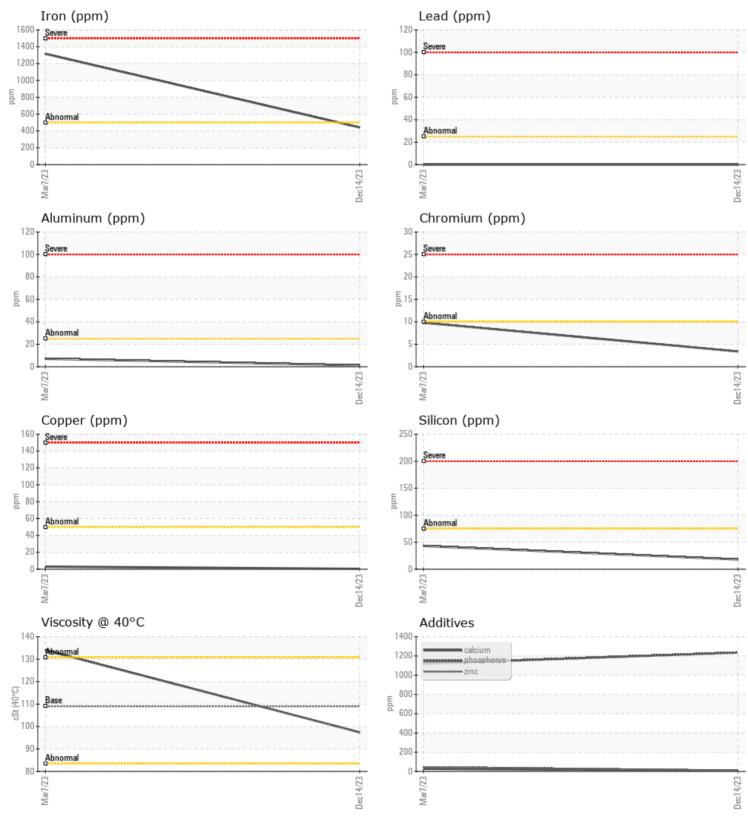

## SAMPLE INFORMATION

VOLVO

| Sample Number |       | VCP447964   | VCP338124    |   |  |
|---------------|-------|-------------|--------------|---|--|
| Sample Date   |       | 14 Dec 2023 | 07 Mar 2023  |   |  |
| Machine Hours |       | 2229        | 1867         |   |  |
| Oil Hours     |       | 0           | 0            |   |  |
| Oil Changed   |       | Changed     | Changed      |   |  |
| Sample Status |       | NORMAL      | ABNORMAL     |   |  |
|               |       |             |              |   |  |
| OIL COND      | ITION |             |              |   |  |
| Visc @ 40°C   | cSt   | 97.4        | 134          |   |  |
|               |       |             |              |   |  |
| CONTAMI       |       |             |              |   |  |
|               |       | -           | _            | - |  |
| Water         | %     | NEG         | NEG          |   |  |
| Silicon       | ppm   | <b>18</b>   | 43           |   |  |
| Sodium        | ppm   | <b>1</b>    | 2            |   |  |
| Potassium     | ppm   | 0           | 1            |   |  |
|               |       |             |              |   |  |
| WEAR ME       | TALS  |             |              |   |  |
| Iron          | ppm   | 441         | <b>1</b> 316 |   |  |
| Copper        | ppm   | <b></b> <1  | 3            |   |  |
| Lead          | ppm   | 0           | 0            |   |  |
| Tin           | ppm   | <b>■</b> <1 | □ <1         |   |  |
| Aluminum      | ppm   | <b>1</b>    | 7            |   |  |
| Chromium      | ppm   | 3           | 10           |   |  |
| Molybdenum    | ppm   | 0           | <b></b> <1   |   |  |
| Nickel        | ppm   | <b>□</b> <1 | 2            |   |  |
| Titanium      | ppm   | <1          | <1           |   |  |
| Silver        | ppm   | <1          | 0            |   |  |
| Manganese     | ppm   | <b>4</b>    | 10           |   |  |
|               |       |             |              |   |  |

## Diagnosis

Resample at the next service interval to monitor.All component wear rates are normal. There is no indication of any contamination in the oil. The condition of the oil is acceptable for the time in service.