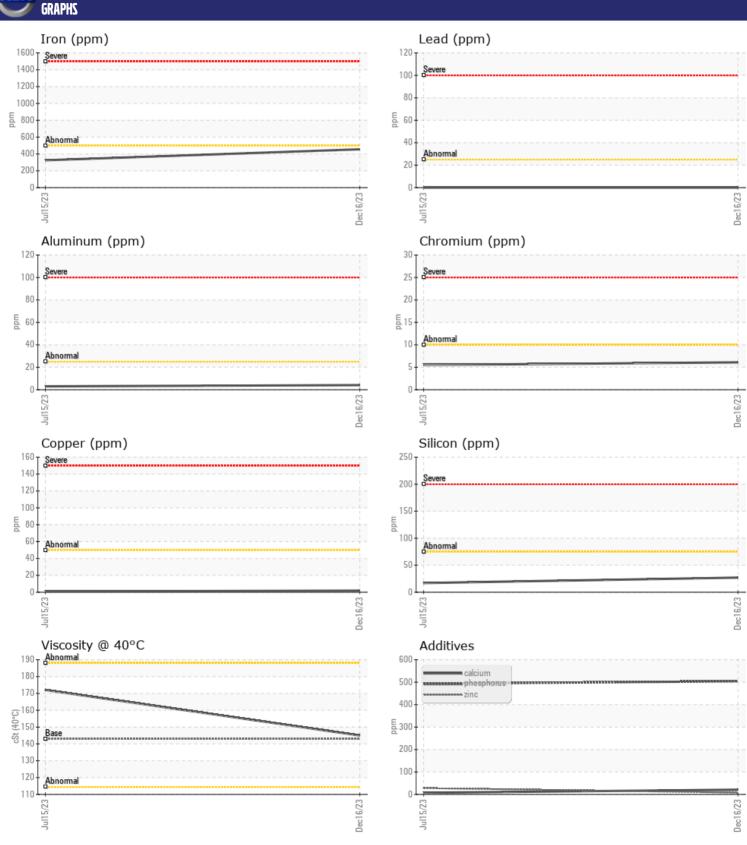

## CONSTRUCTION EQUIPMENT SW1027835 STEFFY VOLVO ECR235E 314278 - REAR LEFT FINAL

Sample No: VCP419576

Oil Type: **GEAR OIL SAE 80W90** Job No: SW1027835 STEFFY

| LUMUI         | E INFORMATION | N           |             |          |
|---------------|---------------|-------------|-------------|----------|
|               |               |             |             | <u>.</u> |
| Sample Number |               | VCP419576   | VCP406323   | <br>     |
| Sample Date   |               | 16 Dec 2023 | 15 Jul 2023 | <br>     |
| Machine Hours |               | 2210        | 1700        | <br>     |
| Oil Hours     |               | 0           | 0           | <br>     |
| Oil Changed   |               | Changed     | Changed     | <br>     |
| Sample Status |               | NORMAL      | NORMAL      | <br>     |
|               |               |             |             |          |
| OIL CON       | IDITION       |             |             |          |
| Visc @ 40°C   | cSt           | <b>145</b>  | <u> </u>    | <br>     |
| VISC @ 40 C   | CSL           | <b>145</b>  | 172         | <br>     |
| VOLVO         |               |             |             |          |
| CONTAI        | MINATION      |             |             |          |
| Water         | %             | NEG         | NEG         | <br>     |
| Silicon       | ppm           | <b>27</b>   | <b>1</b> 7  | <br>     |
| Sodium        | ppm           | <b>0</b>    | <b>4</b>    | <br>     |
| Potassium     | ppm           | <b>5</b>    | <1          | <br>     |
|               | PPIII         |             | - 1         |          |
| VOLVO         |               |             |             |          |
| WEAR          | METALS        |             |             |          |
| Iron          | ppm           | <b>455</b>  | ■325        | <br>     |
| Copper        | ppm           | <b>2</b>    | <b>-</b> <1 | <br>     |
| Lead          | ppm           | <b>0</b>    | <b>0</b>    | <br>     |
| Tin           | ppm           | <b>■</b> 0  | 0           | <br>     |
| Aluminum      | ppm           | <b>4</b>    | <b>3</b>    | <br>     |
| Chromium      | ppm           | <b>6</b>    | <b>6</b>    | <br>     |
| Molybdenum    | ppm           | <b>2</b>    | <b>1</b>    | <br>     |
| Nickel        | ppm           | ■0          | <b>-</b> <1 | <br>     |
| Titanium      | ppm           | <1          | <1          | <br>     |
| Silver        | ppm           | 0           | 0           | <br>     |
| Manganese     | ppm           | <b>■</b> 4  | <b>4</b>    | <br>     |
| Vanadium      | ppm           | 0           | <1          | <br>     |
|               |               |             |             |          |
| VOLVO         | VIEC          |             |             |          |
| ADDITI        | AT-7          |             |             |          |
| Calcium       | ppm           | <b>21</b>   | <b>7</b>    | <br>     |
| Magnesium     | ppm           | ■8          | <b>-</b> <1 | <br>     |
| Zinc          | ppm           | ■8          | ■28         | <br>     |
| Phosphorus    | ppm           | <b>504</b>  | <b>493</b>  | <br>     |
| Barium        | ppm           | <b>0</b>    | <b>-</b> <1 | <br>     |
| -             |               |             | 0           |          |

## Diagnosis

Resample at the next service interval to monitor.All component wear rates are normal. There is no indication of any contamination in the oil. The condition of the oil is acceptable for the time in service.