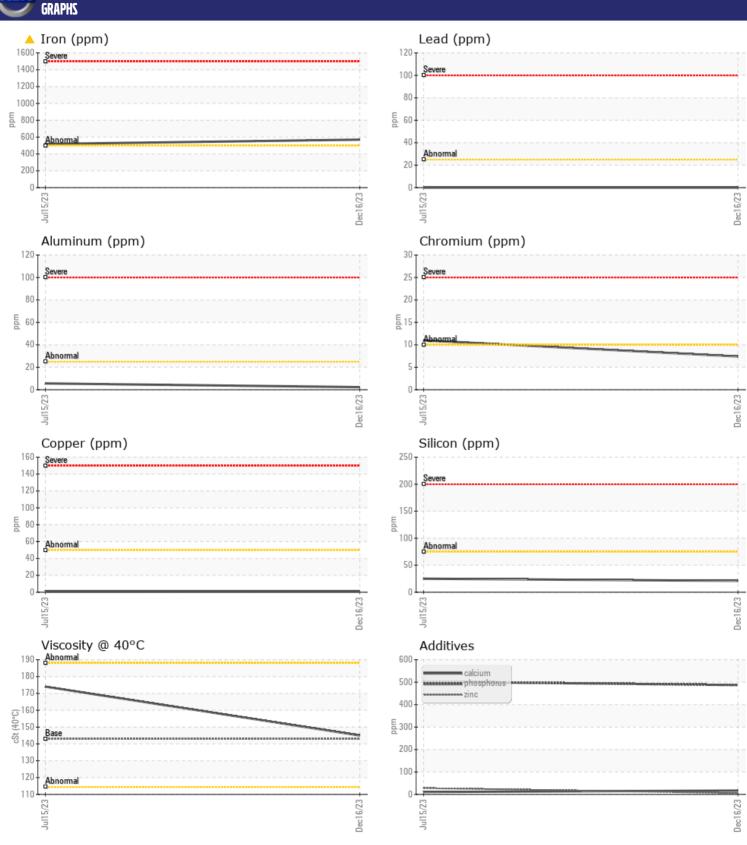

CONSTRUCTION EQUIPMENT
SW1027835 STEFFY VOLVO ECR235E 314278 - REAR RIGHT FINA

Sample No: VCP415114

Oil Type: **GEAR OIL SAE 80W90** Job No: SW1027835 STEFFY

| VOLVO         | INFORMATION |               |              |      |
|---------------|-------------|---------------|--------------|------|
|               | INFURMATIUN |               |              |      |
| Sample Number |             | VCP415114     | VCP406937    | <br> |
| Sample Date   |             | 16 Dec 2023   | 15 Jul 2023  | <br> |
| Machine Hours |             | 2210          | 1700         | <br> |
| Oil Hours     |             | 0             | 0            | <br> |
| Oil Changed   |             | Changed       | Changed      | <br> |
| Sample Status |             | ABNORMAL      | ABNORMAL     | <br> |
|               |             |               |              |      |
| OIL CON       | NITION      |               |              |      |
|               |             | = 4.45        | - 17.4       |      |
| Visc @ 40°C   | cSt         | <b>145</b>    | <b>□</b> 174 | <br> |
| VOLVO         |             |               |              |      |
| CONTAM        | IINATION    |               |              |      |
| Water         | %           | NEG           | NEG          | <br> |
| Silicon       | ppm         | ■21           | 25           | <br> |
| Sodium        | ppm         | ■0            | <u>5</u>     | <br> |
| Potassium     | ppm         | <b>1</b> 4    | 3            | <br> |
| T Stassiani   | ррт         |               |              |      |
| VOLVO         |             |               |              |      |
| WEAR M        | IETALS      |               |              |      |
| Iron          | ppm         | <u></u> 570   | <b>△</b> 518 | <br> |
| Copper        | ppm         | <b>■&lt;1</b> | <b>-</b> <1  | <br> |
| Lead          | ppm         | <b>0</b>      | <b>0</b>     | <br> |
| Tin           | ppm         | <b>■</b> 0    | <b>0</b>     | <br> |
| Aluminum      | ppm         | <b>2</b>      | <b>6</b>     | <br> |
| Chromium      | ppm         | <b>■</b> 7    | <u> </u>     | <br> |
| Molybdenum    | ppm         | <b>2</b>      | <b>2</b>     | <br> |
| Nickel        | ppm         | <b>■</b> 0    | <1           | <br> |
| Titanium      | ppm         | <1            | <1           | <br> |
| Silver        | ppm         | 0             | 0            | <br> |
| Manganese     | ppm         | <b>4</b>      | <b>6</b>     | <br> |
| Vanadium      | ppm         | 0             | <1           | <br> |
|               |             |               |              |      |
| ADDITIV       | FC          |               |              |      |
|               |             |               |              |      |
| Calcium       | ppm         | ■17           | <b>1</b> 1   | <br> |
| Magnesium     | ppm         | <b>■</b> 6    | <b>2</b>     | <br> |
| Zinc          | ppm         | ■6            | ■28          | <br> |
| Phosphorus    | ppm         | <b>487</b>    | <b>502</b>   | <br> |
| Barium        | ppm         | <b>0</b>      | <b>1</b>     | <br> |
| Boron         | ppm         | <b>45</b>     | 0            | <br> |
|               |             |               |              |      |

## Diagnosis

The oil change at the time of sampling has been noted. No corrective action is recommended at this time. Resample at the next service interval to monitor. Gear wear is indicated. There is no indication of any contamination in the oil. The condition of the oil is acceptable for the time in service.