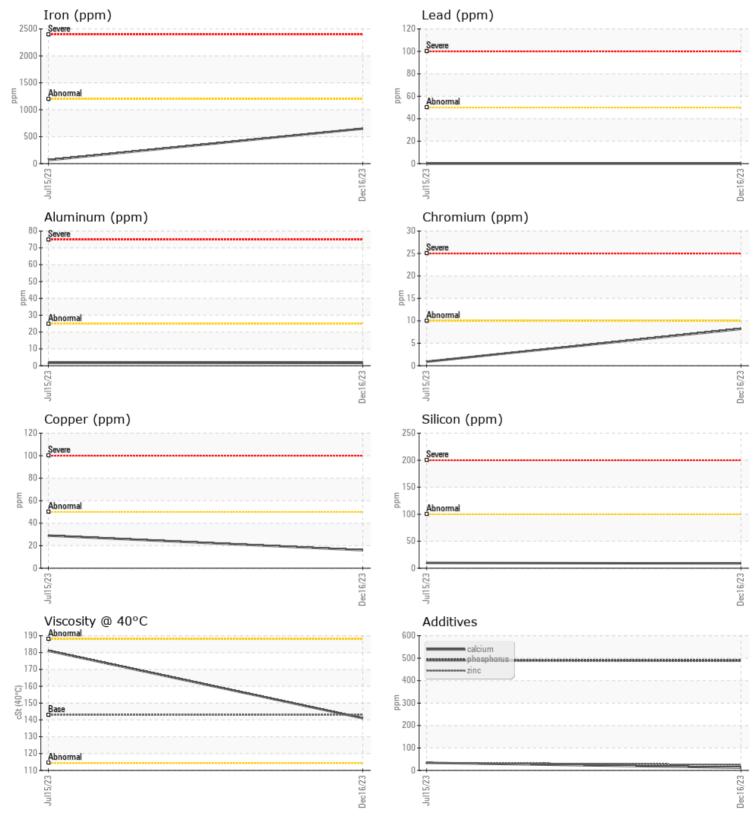

## SAMPLE INFORMATION

VOLVO

| Sample Number |            | VCP419577   | VCP412329   | <br> |
|---------------|------------|-------------|-------------|------|
| Sample Date   |            | 16 Dec 2023 | 15 Jul 2023 | <br> |
| Machine Hours |            | 2210        | 1700        | <br> |
| Oil Hours     |            | 0           | 0           | <br> |
| Oil Changed   |            | Changed     | Changed     | <br> |
| Sample Status |            | NORMAL      | NORMAL      | <br> |
|               |            |             |             |      |
| OIL COND      | ITION      |             |             |      |
| Visc @ 40°C   | cSt        | <b>141</b>  | 181         | <br> |
| VOLVO         |            |             |             |      |
| CONTAMI       | NATION     |             |             |      |
| Water         | %          | NEG         | NEG         | <br> |
| Silicon       | ppm        | 9           | 10          | <br> |
| Sodium        | ppm        | 0           | 2           | <br> |
| Potassium     | ppm        | 2           | 0           | <br> |
|               |            |             |             |      |
| WEAR ME       | TALS       |             |             |      |
| Iron          |            | 649         | 65          | <br> |
| Copper        | ppm<br>ppm | 16          | 29          | <br> |
| Lead          | ppm        | 0           | 0           | <br> |
| Tin           |            | 0           | 0           | <br> |
| Aluminum      | ppm        | 2           | 2           | <br> |
| Chromium      | ppm<br>ppm | 8           | □ <1        | <br> |
| Molybdenum    |            | 2           | <1          | <br> |
| Nickel        | ppm        | 0           |             | <br> |
| Titanium      | ppm<br>ppm | <1          | <1          | <br> |
| Silver        | ppm        | 0           | 0           | <br> |
| Manganese     | ppm        | 8           | 3           | <br> |

## Diagnosis

Resample at the next service interval to monitor.All component wear rates are normal. There is no indication of any contamination in the oil. The condition of the oil is acceptable for the time in service.