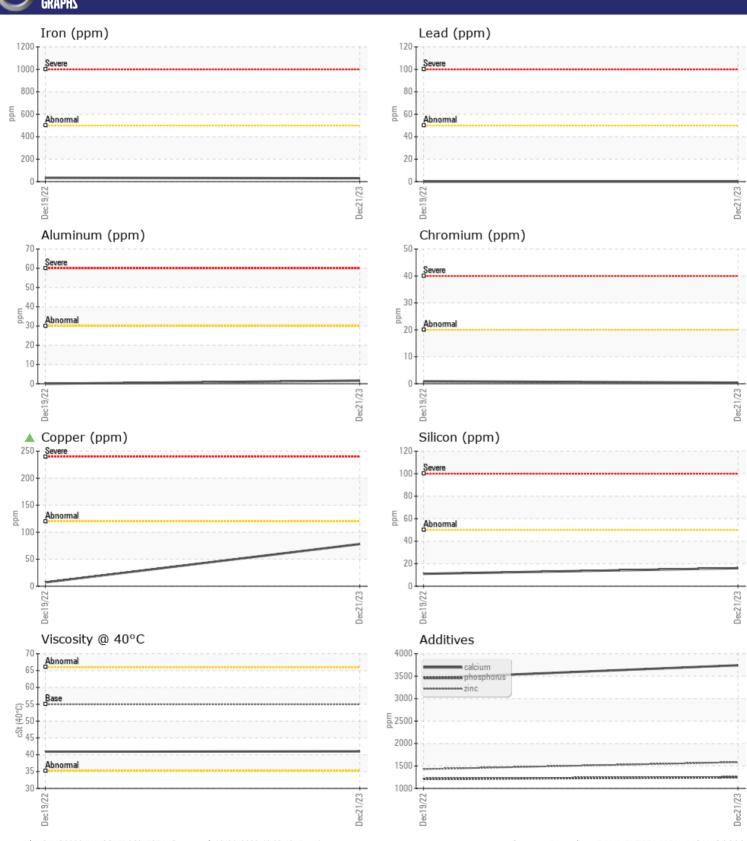

## Diagnosis

No corrective action is recommended at this time. Resample at the next service interval to monitor. An increase in the copper level is noted. All other component wear rates are normal. There is no indication of any contamination in the oil. The condition of the oil is acceptable for the time in service.