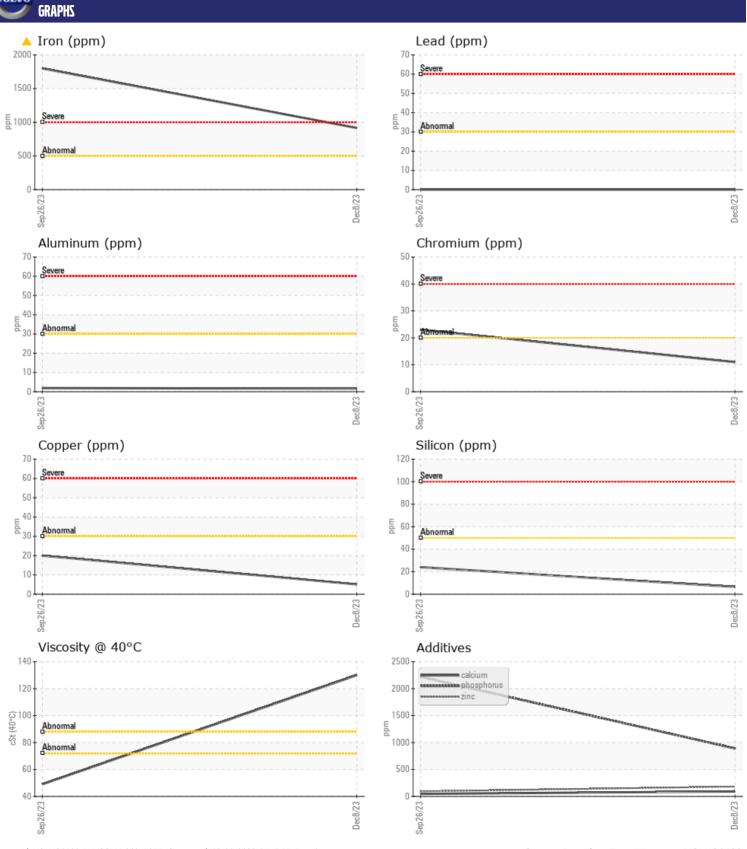

## CONSTRUCTION EQUIPMENT 50531 VOLVO A40G 352457 - DROP BOX

Sample No: VCP319877

Oil Type: VOLVO SUPER GEAR OIL 75W-80-GO102

**Job No:** 50531

| ZAMPI F       | INFORMATION |             |             |      |
|---------------|-------------|-------------|-------------|------|
| Sample Number |             | VCP319877   | VCP423711   | <br> |
| Sample Date   |             | 08 Dec 2023 | 26 Sep 2023 |      |
|               |             | 4147        |             | <br> |
| Machine Hours |             |             | 3935        | <br> |
| Oil Hours     |             | 0           |             | <br> |
| Oil Changed   |             | Not Changd  | Changed     | <br> |
| Sample Status |             | ABNORMAL    | SEVERE      | <br> |
| VOLVO         |             |             |             |      |
| OIL COND      | ITION       |             |             |      |
| Visc @ 40°C   | cSt         | <b>130</b>  | <b>49.0</b> | <br> |
|               |             | _           | _           |      |
| VOLVO         | INATION     |             |             |      |
| CONTAM        |             |             |             |      |
| Water         | %           | NEG         | NEG         | <br> |
| Silicon       | ppm         | <b>6</b>    | <b>2</b> 4  | <br> |
| Sodium        | ppm         | <b>0</b>    | <b>4</b>    | <br> |
| Potassium     | ppm         | <b>2</b>    | <b>2</b>    | <br> |
| VOLVO         |             |             |             |      |
| WEAR M        | FTAIC       |             |             |      |
|               |             | A 04.6      | 4000        |      |
| Iron          | ppm         | <u> </u>    | 1800        | <br> |
| Copper        | ppm         | <b>5</b>    | 20          | <br> |
| Lead          | ppm         | <b>0</b>    | 0           | <br> |
| Tin           | ppm         | <b>0</b>    | 0           | <br> |
| Aluminum      | ppm         | <b>2</b>    | <b>2</b>    | <br> |
| Chromium      | ppm         | <b>11</b>   | <u>^</u> 23 | <br> |
| Molybdenum    | ppm         | ■14         | <b>2</b> 1  | <br> |
| Nickel        | ppm         | ■8          | <u> </u>    | <br> |
| Titanium      | ppm         | 0           | <1          | <br> |
| Silver        | ppm         | 0           | 0           | <br> |
| Manganese     | ppm         | <b>□</b> 7  | <b>1</b> 9  | <br> |
| Vanadium      | ppm         | 0           | <1          | <br> |
|               |             |             |             | <br> |
| ADDITIV       | ES 23       |             |             |      |
| Calcium       | ppm         | <b>92</b>   | <u></u> 48  | <br> |
| Magnesium     | ppm         | <b>22</b>   | 19          | <br> |
| Zinc          | ppm         | <b>182</b>  | <b>■</b> 93 | <br> |
| Phosphorus    | ppm         | 890         | 2219        | <br> |
| Barium        | ppm         | <b>0</b>    | 0           | <br> |
| Boron         | ppm         | <b>129</b>  | 124         | <br> |
| DOTOTI        | ррііі       |             |             |      |

## Diagnosis

No corrective action is recommended at this time. No corrective action is recommended at this time. Resample at the next service interval to monitor. Gear wear is indicated. There is no indication of any contamination in the oil. The condition of the oil is acceptable for the time in service.