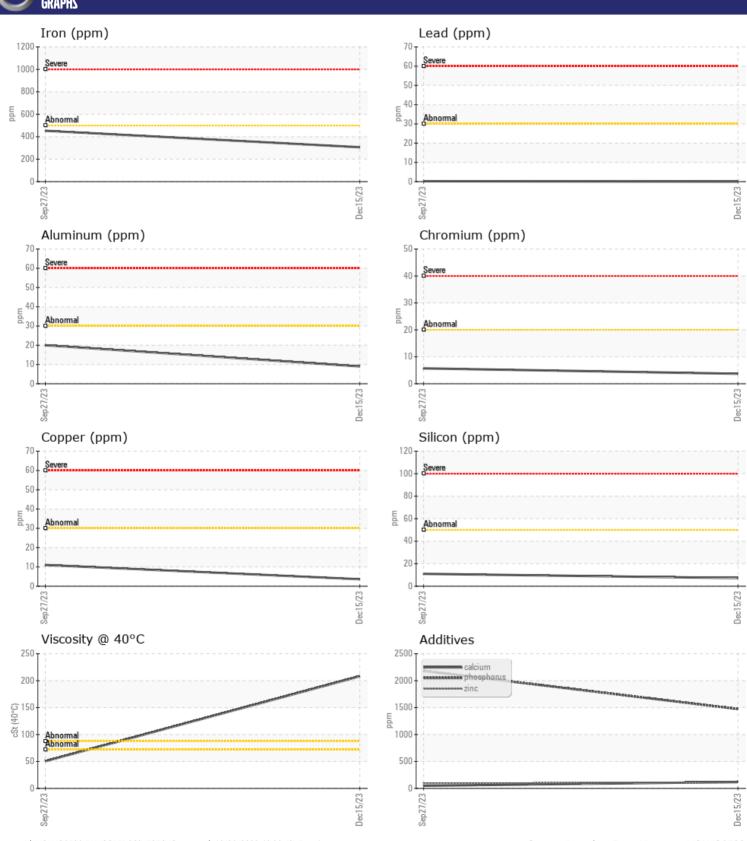

## CONSTRUCTION EQUIPMENT VOLVO A40G 352180 - DROP BOX

Sample No: VCP320200

Oil Type: VOLVO SUPER GEAR OIL 75W-80-GO102

Job No:

| SAMPLE        | INFORMATION   |             |             |      |
|---------------|---------------|-------------|-------------|------|
| Sample Number |               | VCP320200   | VCP423709   | <br> |
| Sample Date   |               | 15 Dec 2023 | 27 Sep 2023 | <br> |
| Machine Hours |               | 5121        | 4855        | <br> |
| Oil Hours     |               | 0           | 1000        | <br> |
| Oil Changed   |               | Not Changd  | Changed     | <br> |
| Sample Status |               | NORMAL      | NORMAL      | <br> |
| Sumple Status |               | TO KIND LE  | TVOTAVII LE |      |
| VOLVO         |               |             |             |      |
| OIL CON       | DITION        |             |             |      |
| Visc @ 40°C   | cSt           | <b>208</b>  | <b>50.5</b> | <br> |
|               |               |             |             |      |
| LUNTAN        | MINATION      |             |             |      |
|               |               |             | NEC         |      |
| Water         | %             | NEG         | NEG         | <br> |
| Silicon       | ppm           | <b>7</b>    | 11          | <br> |
| Sodium        | ppm           | ■0          | <b>2</b>    | <br> |
| Potassium     | ppm           | ■2          | <b>-</b> <1 | <br> |
| VOLVO         |               |             |             |      |
| WEAR M        | <b>IETALS</b> |             |             |      |
| Iron          | ppm           | ■306        | <b>453</b>  | <br> |
| Copper        | ppm           | <b>4</b>    | <b>1</b> 1  | <br> |
| Lead          | ppm           | <b>0</b>    | < 1         | <br> |
| Tin           | ppm           | <b>■</b> 0  | <b>0</b>    | <br> |
| Aluminum      | ppm           | <b>■</b> 9  | ■20         | <br> |
| Chromium      | ppm           | <b>4</b>    | <b>6</b>    | <br> |
| Molybdenum    | ppm           | <b>18</b>   | <b>1</b> 6  | <br> |
| Nickel        | ppm           | <b>2</b>    | <b>4</b>    | <br> |
| Titanium      | ppm           | 0           | 0           | <br> |
| Silver        | ppm           | 0           | 0           | <br> |
| Manganese     | ppm           | <b>2</b>    | <b>6</b>    | <br> |
| Vanadium      | ppm           | 0           | 0           | <br> |
|               |               |             |             |      |
| ADDITIV       | IES           |             |             |      |
| Calcium       | ppm           | <b>120</b>  | <b>4</b> 9  | <br> |
| Magnesium     | ppm           | <b>■</b> 60 | 23          | <br> |
| Zinc          | ppm           | <b>109</b>  | <b>1</b> 93 | <br> |
| Phosphorus    | ppm           | ■ 1473      | 2181        | <br> |
| Barium        | ppm           | <b>■</b> 0  | 0           | <br> |
| Boron         | ppm           | <b>254</b>  | 159         | <br> |
| 501011        | PPIII         |             | 133         |      |

## Diagnosis

Resample at the next service interval to monitor. All component wear rates are normal. There is no indication of any contamination in the oil. The condition of the oil is acceptable for the time in service.