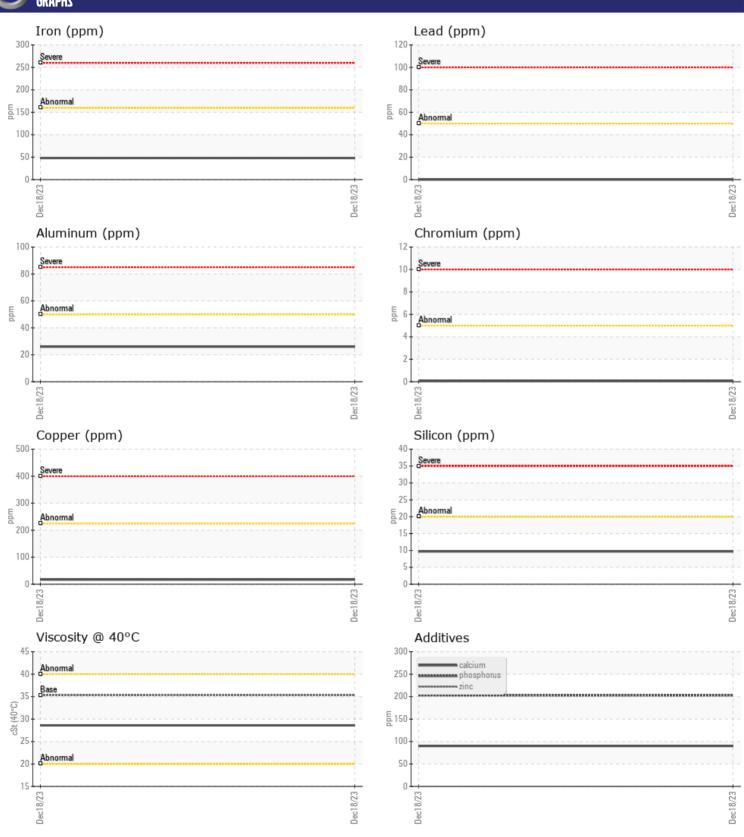

## CONSTRUCTION EQUIPMENT X13758 VOLVO A25G 752427 - TRANSMISSION (AUTO)

Sample No: VCP400323

Oil Type: **VOLVO AUTOMATIC TRANSMISSION FLUID AT102** 

Job No: X13758

| VOLVO         | INFORMATIO | V            |      |  |
|---------------|------------|--------------|------|--|
|               | INFORMATIO |              |      |  |
| Sample Number |            | VCP400323    | <br> |  |
| Sample Date   |            | 18 Dec 2023  | <br> |  |
| Machine Hours |            | 2536         | <br> |  |
| Oil Hours     |            | 0            | <br> |  |
| Oil Changed   |            | Changed      | <br> |  |
| Sample Status |            | NORMAL       | <br> |  |
|               |            |              |      |  |
| OIL CON       | DITION     |              |      |  |
|               |            | ,            |      |  |
| Visc @ 40°C   | cSt        | <b>28.6</b>  | <br> |  |
| VOLVO         |            |              |      |  |
| CONTAN        | IINATION   |              |      |  |
| _             | %          | NEG          | <br> |  |
| Water         |            |              |      |  |
| Silicon       | ppm        | <b>□</b> 10  | <br> |  |
| Sodium        | ppm        | <b>0</b>     | <br> |  |
| Potassium     | ppm        | <b>4</b>     | <br> |  |
| VOLVO         |            |              |      |  |
| WEAR M        | IETALS     |              |      |  |
| Iron          | ppm        | <b>□ 48</b>  | <br> |  |
| Copper        |            | ■ 48<br>■ 17 | <br> |  |
| Lead          | ppm        | 0            | <br> |  |
| Tin           | ppm        | <b>■</b> 5   | <br> |  |
|               | ppm        |              | <br> |  |
| Aluminum      | ppm        | <b>26</b>    |      |  |
| Chromium      | ppm        | <b>■</b> <1  | <br> |  |
| Molybdenum    | ppm        | 0            | <br> |  |
| Nickel        | ppm        | <b>2</b>     | <br> |  |
| Titanium      | ppm        | 0            | <br> |  |
| Silver        | ppm        | <b>0</b>     | <br> |  |
| Manganese     | ppm        | <b>1</b>     | <br> |  |
| Vanadium      | ppm        | 0            | <br> |  |
| VOLVO         |            |              |      |  |
| ADDITIV       | ES 23      |              |      |  |
| Calcium       | -          | <b></b>      | <br> |  |
|               | ppm        | 90           |      |  |
| Magnesium     | ppm        | 2            | <br> |  |
| Zinc          | ppm        | 0            | <br> |  |
| Phosphorus    | ppm        | 203          | <br> |  |
| Barium        | ppm        | <b>0</b>     | <br> |  |
| Boron         | ppm        | ■82          | <br> |  |

## Diagnosis

Resample at the next service interval to monitor.All component wear rates are normal. There is no indication of any contamination in the fluid. The condition of the fluid is acceptable for the time in service.