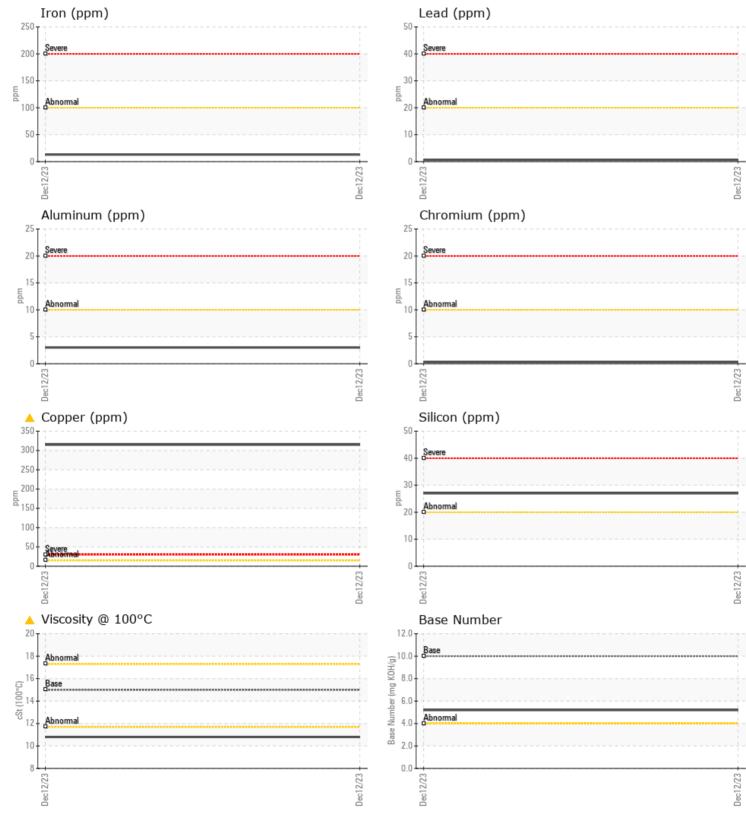

#### SAMPLE INFORMATION VCP428893 Sample Number Sample Date 12 Dec 2023 Machine Hours 962 Oil Hours 0 Oil Changed Changed ABNORMAL Sample Status **OIL CONDITION** Visc @ 100°C cSt **10.8** Base Number (BN) mg KOH/g 5.2 Oxidation (PA) % 64 CONTAMINATION % NEG Water Soot % % 0.1 80 Nitration (PA) % % 60 Sulfation (PA) Glycol % NEG % Fuel 0.8 Silicon ppm 27

## Diagnosis

Oil and filter change at the time of sampling has been noted. Resample at the next service interval to monitor.The copper level is abnormal. All other component wear rates are normal. Tests indicate that there is no fuel present in the oil. There is no indication of any contamination in the oil. The oil viscosity is lower than normal. The BN result indicates that there is suitable alkalinity remaining in the oil. Confirm oil type.

| WEAR I     | METALS |              |      |  |
|------------|--------|--------------|------|--|
| Iron       | ppm    | 13           | <br> |  |
| Copper     | ppm    | <b>A</b> 315 | <br> |  |
| Lead       | ppm    | ■ <1         | <br> |  |
| Tin        | ppm    | 2            | <br> |  |
| Aluminum   | ppm    | 3            | <br> |  |
| Chromium   | ppm    |              | <br> |  |
| Molybdenum | ppm    | 96           | <br> |  |
| Nickel     | ppm    |              | <br> |  |
| Titanium   | ppm    | <1           | <br> |  |
| Silver     | ppm    | <b>  </b> <1 | <br> |  |
| Manganese  | ppm    | 3            | <br> |  |
| Vanadium   | ppm    | <1           | <br> |  |
|            |        |              |      |  |
| ADDITI     | VES    |              |      |  |
| Calcium    | 0.000  | - 2252       |      |  |

| Calcium    | ppm | 2352        |  |  |  |  |  |
|------------|-----|-------------|--|--|--|--|--|
| Magnesium  | ppm | <b>47</b>   |  |  |  |  |  |
| Zinc       | ppm | <b>1315</b> |  |  |  |  |  |
| Phosphorus | ppm | <b>1110</b> |  |  |  |  |  |
| Barium     | ppm | <b>10</b>   |  |  |  |  |  |
| Boron      | ppm | 36          |  |  |  |  |  |