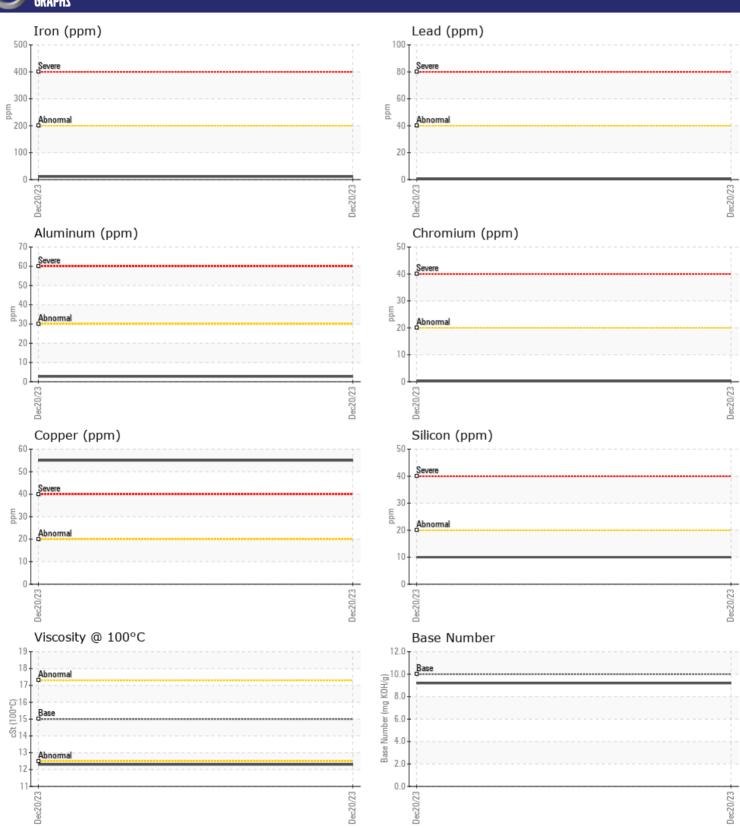

| ppm    | ■936        |   |  |  |
| Barium             | ppm    | ■9          |   |  |  |
|                    |        |             |   |  |  |



VCES- VOLVO CONSTRUCTION EQUIPMENT 8594 FRUITRIDGE ROAD SACRAMENTO, CA US 95826 Contact: RAY KRANZUSCH ray.kranzusch@vcesvolvo.com T:

F:

## Diagnosis

No corrective action is recommended at this time. Resample at the next service interval to monitor.All component wear rates are normal. Fuel content negligible. There is no indication of any contamination in the oil. The BN result indicates that there is suitable alkalinity remaining in the oil. The condition of the oil is suitable for further service.

Depot:VOLVO4485Unique No:10805964Signed:Wes DavisReport Date:29 Dec 2023

ppm

Boron



## **CONSTRUCTION EQUIPMENT**





## GRAPHS