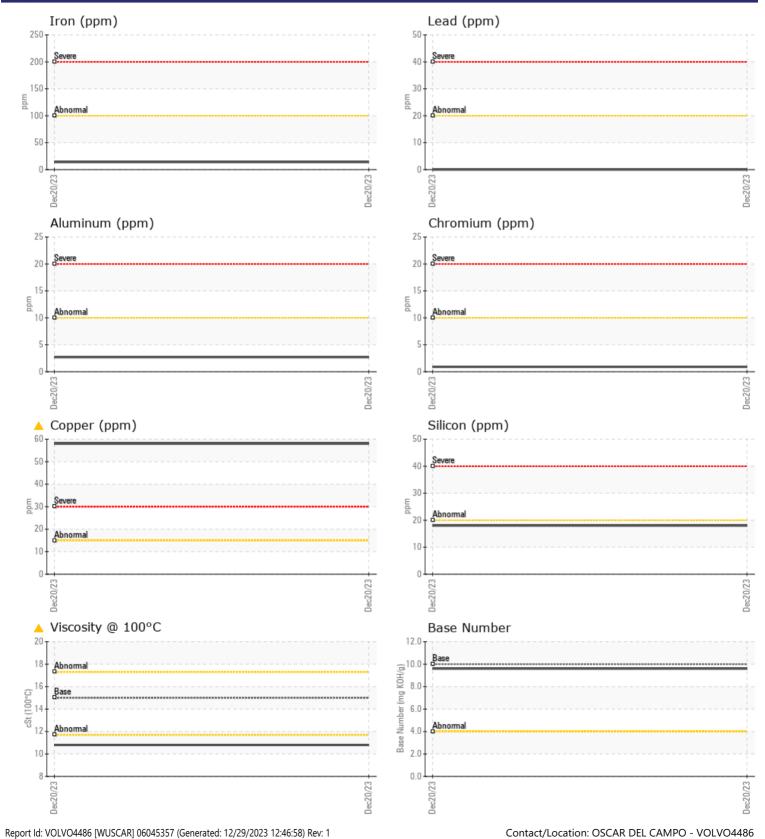

## Diagnosis

Oil and filter change at the time of sampling has been noted. Resample at the next service interval to monitor. The copper level is abnormal. All other component wear rates are normal. Tests indicate that there is no fuel present in the oil. There is no indication of any contamination in the oil. The oil viscosity is lower than normal. The BN result indicates that there is suitable alkalinity remaining in the oil. Confirm oil type.

## **CONSTRUCTION EQUIPMENT**

GRAPHS

VOLVO

Page 2 of 2