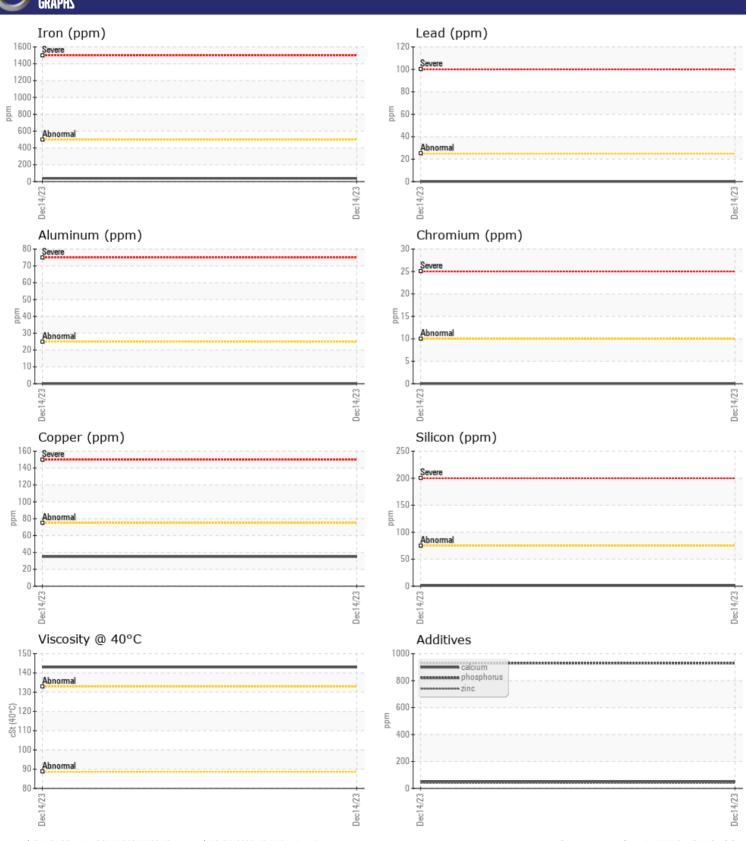

| VOLVO       |         |            |      |  |
|-------------|---------|------------|------|--|
| OIL CO      | NDITION |            |      |  |
| Visc @ 40°C | cSt     | <b>143</b> | <br> |  |

| CONTAMINATION |     |               |  |  |  |  |
|---------------|-----|---------------|--|--|--|--|
| Water         | %   | NEG           |  |  |  |  |
| Silicon       | ppm | <b>■</b> 2    |  |  |  |  |
| Sodium        | ppm | <b>■&lt;1</b> |  |  |  |  |
| Potassium     | ppm | ■0            |  |  |  |  |

| WEAR I     | METALS |               |      |  |
|------------|--------|---------------|------|--|
| Iron       | ppm    | <b>■38</b>    | <br> |  |
| Copper     | ppm    | <b>■35</b>    | <br> |  |
| Lead       | ppm    | <b>0</b>      | <br> |  |
| Tin        | ppm    | <b>■&lt;1</b> | <br> |  |
| Aluminum   | ppm    | <b>0</b>      | <br> |  |
| Chromium   | ppm    | <b>□</b> 0    | <br> |  |
| Molybdenum | ppm    | <b>0</b>      | <br> |  |
| Nickel     | ppm    | <b>■</b> 0    | <br> |  |
| Titanium   | ppm    | 0             | <br> |  |
| Silver     | ppm    | 0             | <br> |  |
| Manganese  | ppm    | <b>■&lt;1</b> | <br> |  |
| Vanadium   | ppm    | 0             | <br> |  |
|            |        |               |      |  |

| ADDIT      | VES |            |      |  |
|------------|-----|------------|------|--|
| Calcium    | ppm | <b>49</b>  | <br> |  |
| Magnesium  | ppm | <b>■</b> 4 | <br> |  |
| Zinc       | ppm | <b>40</b>  | <br> |  |
| Phosphorus | ppm | ■930       | <br> |  |
| Barium     | ppm | <b>2</b>   | <br> |  |
| Boron      | ppm | <b>145</b> | <br> |  |