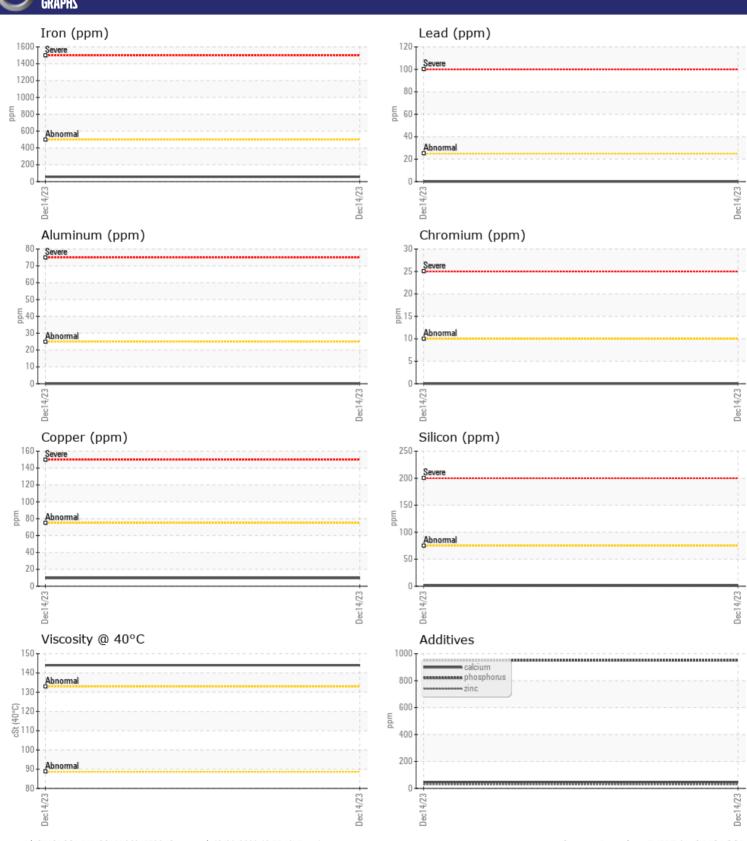

| Sample Status |       | NORMAL     | <br> |  |
|---------------|-------|------------|------|--|
| VOLVO         |       |            |      |  |
| OIL COND      | ITION |            |      |  |
| Visc @ 40°C   | cSt   | <b>144</b> | <br> |  |
| VOLVO         |       |            |      |  |

| CONT      | AMINATION |          |      |  |
|-----------|-----------|----------|------|--|
| Water     | %         | NEG      | <br> |  |
| Silicon   | ppm       | <b>1</b> | <br> |  |
| Sodium    | ppm       | <b>2</b> | <br> |  |
| Potassium | ppm       | ■0       | <br> |  |

| WEAR I     | METALS |            |      |  |
|------------|--------|------------|------|--|
| Iron       | ppm    | <b>57</b>  | <br> |  |
| Copper     | ppm    | <b>10</b>  | <br> |  |
| Lead       | ppm    | <b>0</b>   | <br> |  |
| Tin        | ppm    | <b>■</b> 0 | <br> |  |
| Aluminum   | ppm    | <b>0</b>   | <br> |  |
| Chromium   | ppm    | ■0         | <br> |  |
| Molybdenum | ppm    | <b>0</b>   | <br> |  |
| Nickel     | ppm    | <b>■</b> 0 | <br> |  |
| Titanium   | ppm    | 0          | <br> |  |
| Silver     | ppm    | 0          | <br> |  |
| Manganese  | ppm    | <b>1</b>   | <br> |  |
| Vanadium   | ppm    | 0          | <br> |  |
|            |        |            |      |  |

| ADDITIV    | /ES |            |      |  |
|------------|-----|------------|------|--|
| Calcium    | ppm | <b>47</b>  | <br> |  |
| Magnesium  | ppm | <b>■</b> 2 | <br> |  |
| Zinc       | ppm | ■30        | <br> |  |
| Phosphorus | ppm | ■950       | <br> |  |
| Barium     | ppm | <b>10</b>  | <br> |  |
| Boron      | ppm | <b>140</b> | <br> |  |