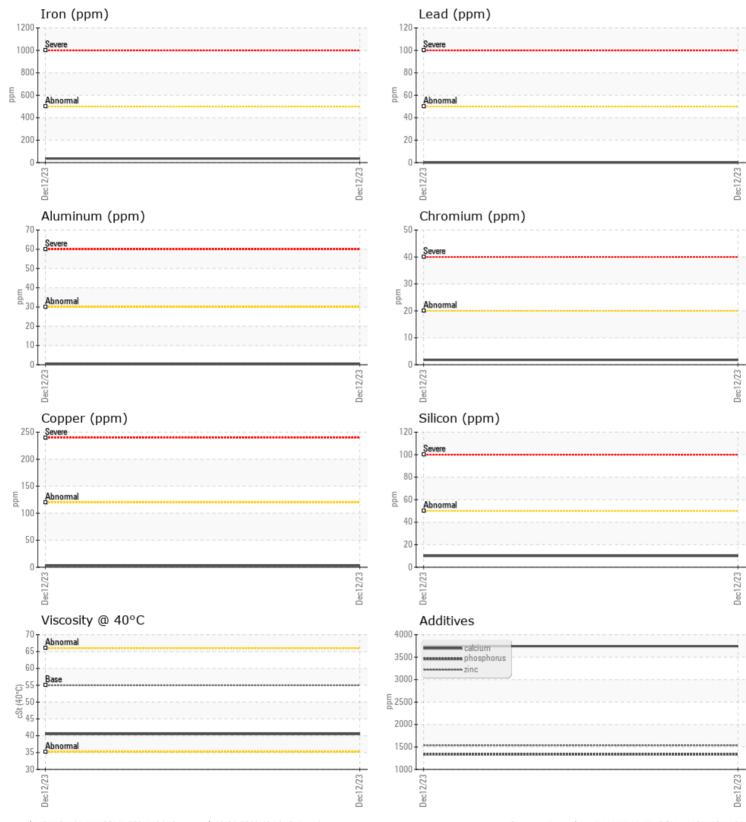

#### SAMPLE INFORMATION VCP428915 Sample Number Sample Date 12 Dec 2023 Machine Hours 962 Oil Hours 0 Oil Changed Changed NORMAL Sample Status **OIL CONDITION** Visc @ 40°C cSt 40.5 CONTAMINATION Water % NEG Silicon 10 ppm Sodium 10 ppm Potassium ppm ■ <1 WEAR METALS Iron ppm 36 Copper ppm 3 Lead ppm 0 🔲 Tin ppm **||** <1 Aluminum ■<1 ppm Chromium 2 ppm Molybdenum ppm 2 Nickel 0 ppm Titanium 0 ppm Silver 0 ppm Manganese ppm 4 Vanadium ppm 0 01 **ADDITIVES** Calcium 3744 ppm Magnesium 12 ppm Zinc ppm 1537

### Diagnosis

Resample at the next service interval to monitor.All component wear rates are normal. There is no indication of any contamination in the fluid. The condition of the fluid is acceptable for the time in service.