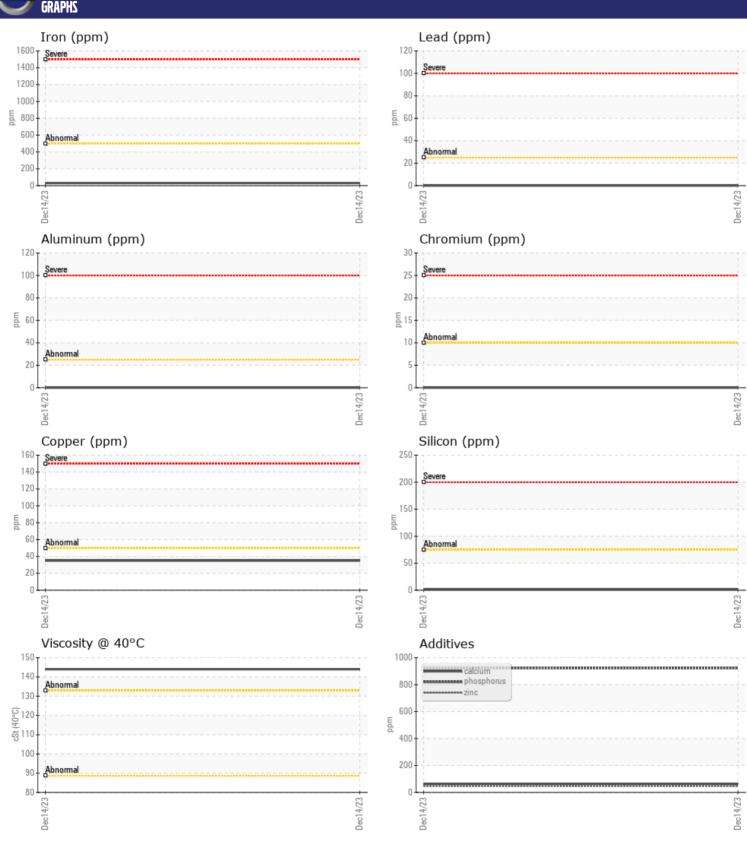

| OIL CON     | IDITION  |            |      |  |
|-------------|----------|------------|------|--|
| Visc @ 40°C | cSt      | <b>144</b> | <br> |  |
| CONTA       | MINATION |            |      |  |

| CONT      | AMINATION |            |      |  |
|-----------|-----------|------------|------|--|
| Water     | %         | NEG        | <br> |  |
| Silicon   | ppm       | <b>1</b>   | <br> |  |
| Sodium    | ppm       | <b>■</b> 0 | <br> |  |
| Potassium | ppm       | <b>■</b> 0 | <br> |  |
|           |           |            |      |  |

| WEAR I     | METALS |               |      |  |
|------------|--------|---------------|------|--|
| Iron       | ppm    | ■30           | <br> |  |
| Copper     | ppm    | ■35           | <br> |  |
| Lead       | ppm    | <b>0</b>      | <br> |  |
| Tin        | ppm    | <b>-&lt;1</b> | <br> |  |
| Aluminum   | ppm    | <b>■</b> 0    | <br> |  |
| Chromium   | ppm    | <b>■</b> 0    | <br> |  |
| Molybdenum | ppm    | <b>0</b>      | <br> |  |
| Nickel     | ppm    | <b>■</b> 0    | <br> |  |
| Titanium   | ppm    | 0             | <br> |  |
| Silver     | ppm    | 0             | <br> |  |
| Manganese  | ppm    | <b>■</b> <1   | <br> |  |
| Vanadium   | ppm    | 0             | <br> |  |
|            |        |               |      |  |

| ADDIT      | IVES |            |      |  |
|------------|------|------------|------|--|
| Calcium    | ppm  | <b>64</b>  | <br> |  |
| Magnesium  | ppm  | 1          | <br> |  |
| Zinc       | ppm  | <b>47</b>  | <br> |  |
| Phosphorus | ppm  | <b>923</b> | <br> |  |
| Barium     | ppm  | <b>2</b>   | <br> |  |
| Boron      | ppm  | <b>144</b> | <br> |  |

## Diagnosis

Resample at the next service interval to monitor.All component wear rates are normal. There is no indication of any contamination in the fluid. The condition of the fluid is acceptable for the time in service.