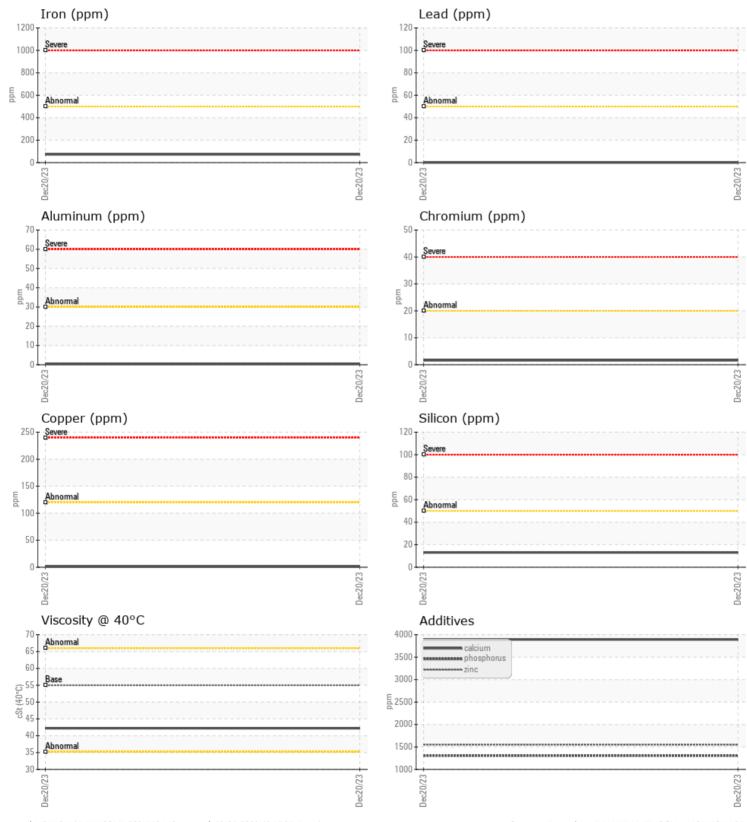

## CONSTRUCTION EQUIPMENT 1488 VOLVO L220H 3348 - FRONT AXLE

 Sample No:
 VCP428961

 Oil Type:
 VOLVO WB 102

 Job No:
 1488

VOLVO

|               | INFORMATIO   | N           |      |   |
|---------------|--------------|-------------|------|---|
|               | . INFUNMATIU |             |      | - |
| Sample Number |              | VCP428961   | <br> |   |
| Sample Date   |              | 20 Dec 2023 | <br> |   |
| Machine Hours |              | 1845        | <br> |   |
| Oil Hours     |              | 0           | <br> |   |
| Oil Changed   |              | Changed     | <br> |   |
| Sample Status |              | NORMAL      | <br> |   |
|               |              |             |      |   |
| OIL CON       | DITION       |             |      |   |
| Visc @ 40°C   | cSt          | 42.2        | <br> |   |
| CONTAM        | MINATION     |             |      |   |
| Water         | %            | NEG         | <br> |   |
| Silicon       | ppm          | <b>1</b> 3  | <br> |   |
| Sodium        | ppm          | 3           | <br> |   |
| Potassium     | ppm          | 0           | <br> |   |
| WEAR M        | IETALS       |             |      |   |
| Iron          | ppm          | 73          | <br> |   |
| Copper        | ppm          | ∎1          | <br> |   |
| Lead          | ppm          | 0           | <br> |   |
| Tin           | ppm          |             | <br> |   |
| Aluminum      | ppm          | <b></b> <1  | <br> |   |
| Chromium      | ppm          | 2           | <br> |   |
| Molybdenum    | ppm          | 0           | <br> |   |
| Nickel        | ppm          | 0           | <br> |   |
| Titanium      | ppm          | 0           | <br> |   |
| Silver        | ppm          | 0           | <br> |   |
| Manganese     | ppm          | 2           | <br> |   |
| Vanadium      | ppm          | 0           | <br> |   |
|               |              |             |      |   |
|               | /ES          |             | <br> |   |
| Calcium       | ppm          | 3892        | <br> |   |
| Magnesium     | ppm          | <b>1</b> 4  | <br> |   |
| Zinc          | ppm          | 1551        | <br> |   |
|               | 1-1-1-       |             |      |   |

## Diagnosis

Resample at the next service interval to monitor.All component wear rates are normal. There is no indication of any contamination in the fluid. The condition of the fluid is acceptable for the time in service.

## **CONSTRUCTION EQUIPMENT**

GRAPHS

VOLVO

Report Id: VOLVO4485 [WUSCAR] 06045734 (Generated: 12/28/2023 13:57:07) Rev: 1

Contact/Location: RAY KRANZUSCH - VOLVO4485