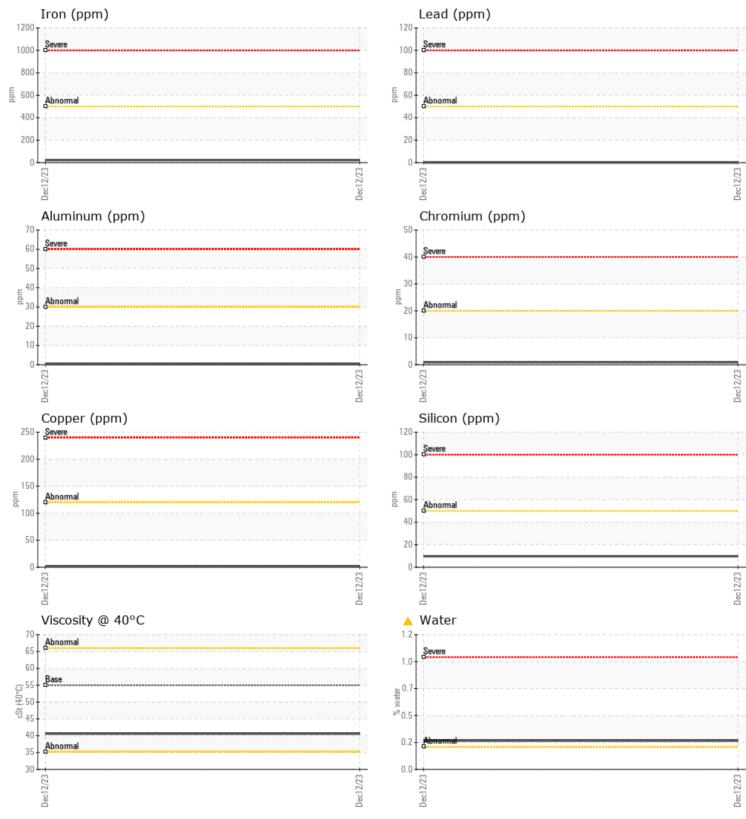

## CONSTRUCTION EQUIPMENT 1451 VOLVOL150H 7145 - REAR AXLE

 Sample No:
 VCP428917

 Oil Type:
 VOLVO WB 102

 Job No:
 1451

VOLVO

| VOLVO         |              | M           |      |   |
|---------------|--------------|-------------|------|---|
|               | E INFORMATIO |             |      | _ |
| Sample Number |              | VCP428917   | <br> |   |
| Sample Date   |              | 12 Dec 2023 | <br> |   |
| Machine Hours |              | 962         | <br> |   |
| Oil Hours     |              | 0           | <br> |   |
| Oil Changed   |              | Changed     | <br> |   |
| Sample Status |              | ABNORMAL    | <br> |   |
|               |              |             |      |   |
| OIL CON       | IDITION      |             |      |   |
| Visc @ 40°C   | cSt          | <b>40.6</b> | <br> |   |
|               |              |             |      |   |
|               | MINATION     |             |      |   |
|               |              | 0.055       |      |   |
| Water         | %            | ▲ 0.256     | <br> |   |
| Silicon       | ppm          | <b>10</b>   | <br> |   |
| Sodium        | ppm          | <b>1</b> 0  | <br> |   |
| Potassium     | ppm          | <b></b> <1  | <br> |   |
| VOLVO         |              |             |      |   |
| WEAR N        | METALS       |             |      |   |
| Iron          | ppm          | 22          | <br> |   |
| Copper        | ppm          | 2           | <br> |   |
| Lead          | ppm          | 0           | <br> |   |
| Tin           | ppm          | ■ <1        | <br> |   |
| Aluminum      | ppm          | ■ <1        | <br> |   |
| Chromium      | ppm          |             | <br> |   |
| Molybdenum    | ppm          | _<br>_ <1   | <br> |   |
| Nickel        | ppm          | 0           | <br> |   |
| Titanium      | ppm          | 0           | <br> |   |
| Silver        | ppm          | 0           | <br> |   |
| Manganese     | ppm          | 3           | <br> |   |
| Vanadium      | ppm          | 0           | <br> |   |
|               |              |             |      |   |
|               | VES          |             | <br> |   |
| Calcium       | ppm          | 3714        | <br> |   |
| Magnesium     | ppm          | <b>10</b>   | <br> |   |
| Zinc          | ppm          | 1546        | <br> |   |
|               |              |             |      |   |

## Diagnosis

The oil change at the time of sampling has been noted. Resample at the next service interval to monitor.All component wear rates are normal. There is a light concentration of water present in the oil. The condition of the oil is acceptable for the time in service.

## **CONSTRUCTION EQUIPMENT**

GRAPHS

VOLVO

Report Id: VOLVO4485 [WUSCAR] 06045735 (Generated: 12/28/2023 13:56:51) Rev: 1

Contact/Location: RAY KRANZUSCH - VOLVO4485