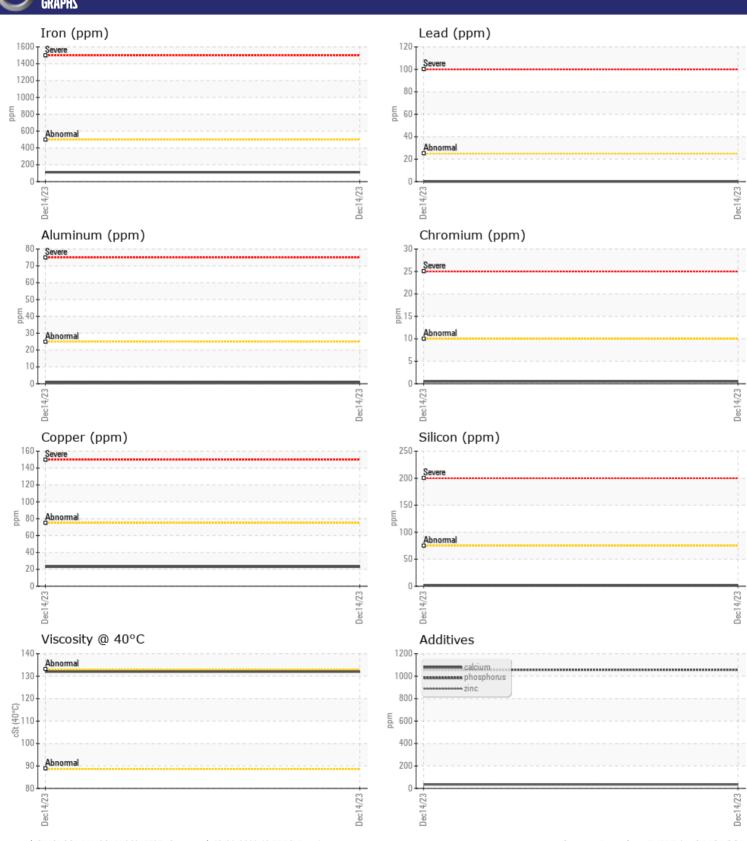

## Diagnosis

Resample at the next service interval to monitor.All component wear rates are normal. There is no indication of any contamination in the oil. The condition of the oil is acceptable for the time in service.

| VOLVO       |         | '          | <u> </u> |      |  |
|-------------|---------|------------|----------|------|--|
| OIL CON     | IDITION |            |          |      |  |
| Visc @ 40°C | cSt     | <b>132</b> |          | <br> |  |

| CONT      | AMINATION |            |      |  |
|-----------|-----------|------------|------|--|
| Water     | %         | NEG        | <br> |  |
| Silicon   | ppm       | <b>■</b> 2 | <br> |  |
| Sodium    | ppm       | <b>3</b>   | <br> |  |
| Potassium | ppm       | <b>■</b> 0 | <br> |  |

| WEAR       | METALS |               |      |  |
|------------|--------|---------------|------|--|
| Iron       | ppm    | <b>111</b>    | <br> |  |
| Copper     | ppm    | ■23           | <br> |  |
| Lead       | ppm    | <b>0</b>      | <br> |  |
| Tin        | ppm    | <b>■</b> 0    | <br> |  |
| Aluminum   | ppm    | <b>■&lt;1</b> | <br> |  |
| Chromium   | ppm    | <b>■&lt;1</b> | <br> |  |
| Molybdenum | ppm    | <b>0</b>      | <br> |  |
| Nickel     | ppm    | ■0            | <br> |  |
| Titanium   | ppm    | 0             | <br> |  |
| Silver     | ppm    | 0             | <br> |  |
| Manganese  | ppm    | <b>2</b>      | <br> |  |
| Vanadium   | ppm    | 0             | <br> |  |
|            |        |               |      |  |

| ADDITIV    | VES |             |      |  |
|------------|-----|-------------|------|--|
| Calcium    | ppm | 35          | <br> |  |
| Magnesium  | ppm | 3           | <br> |  |
| Zinc       | ppm | 34          | <br> |  |
| Phosphorus | ppm | <b>1057</b> | <br> |  |
| Barium     | ppm | 19          | <br> |  |
| Boron      | ppm | <b>161</b>  | <br> |  |