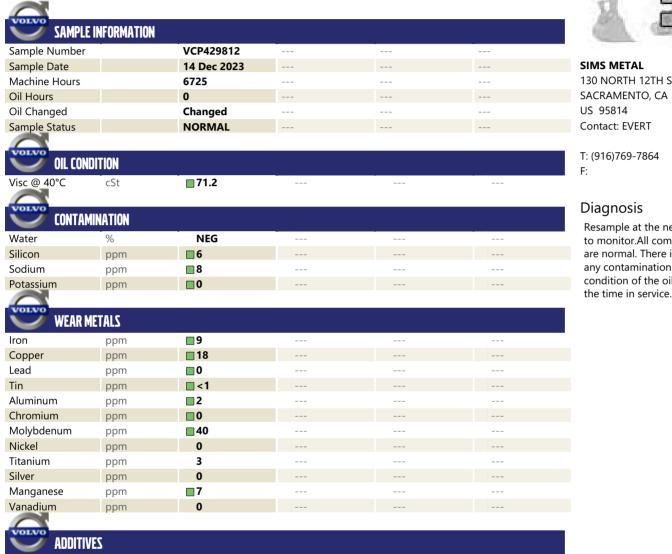

**CONSTRUCTION EQUIPMENT** SENNEBOGEN 835 835.0.2517 - TRANSMISSION 1379

VCP429812 Sample No:

VOLVO

| Oil Type: | VOLVO ULTRA DIESEL ENGINE OIL 15W40 VDS-3 |
|-----------|-------------------------------------------|
| Job No:   | 1379                                      |

130 NORTH 12TH ST

Resample at the next service interval to monitor.All component wear rates are normal. There is no indication of any contamination in the oil. The condition of the oil is acceptable for

| Depot:       | SIMSACCA       |
|--------------|----------------|
| Unique No:   | 10806350       |
| Signed:      | Angela Borella |
| Report Date: | 28 Dec 2023    |