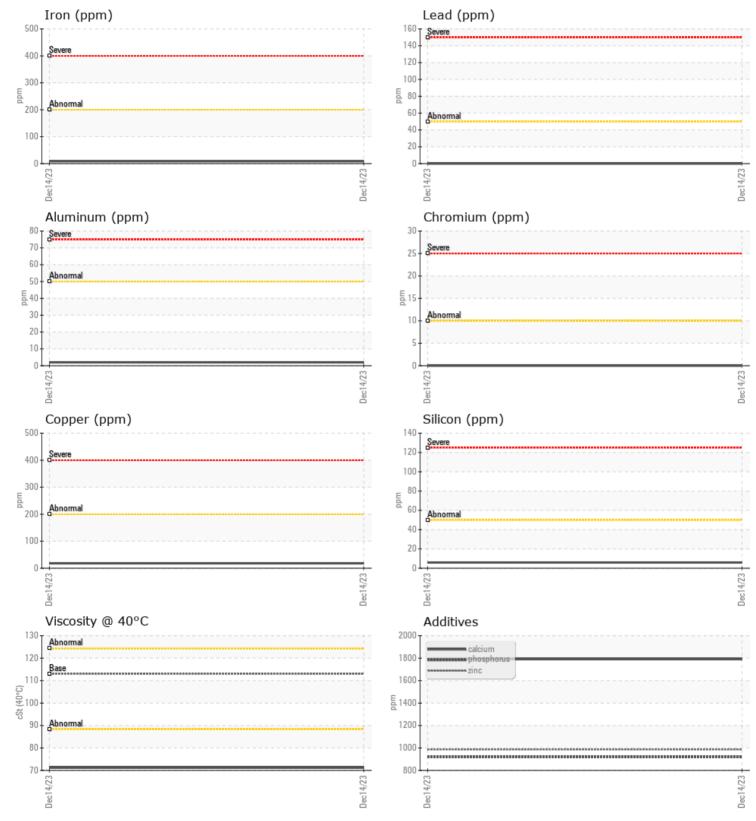

## **CONSTRUCTION EQUIPMENT**

GRAPHS

VOLVO

Report Id: SIMSACCA [WUSCAR] 06045742 (Generated: 12/28/2023 13:56:11) Rev: 1

Contact/Location: EVERT ? - SIMSACCA