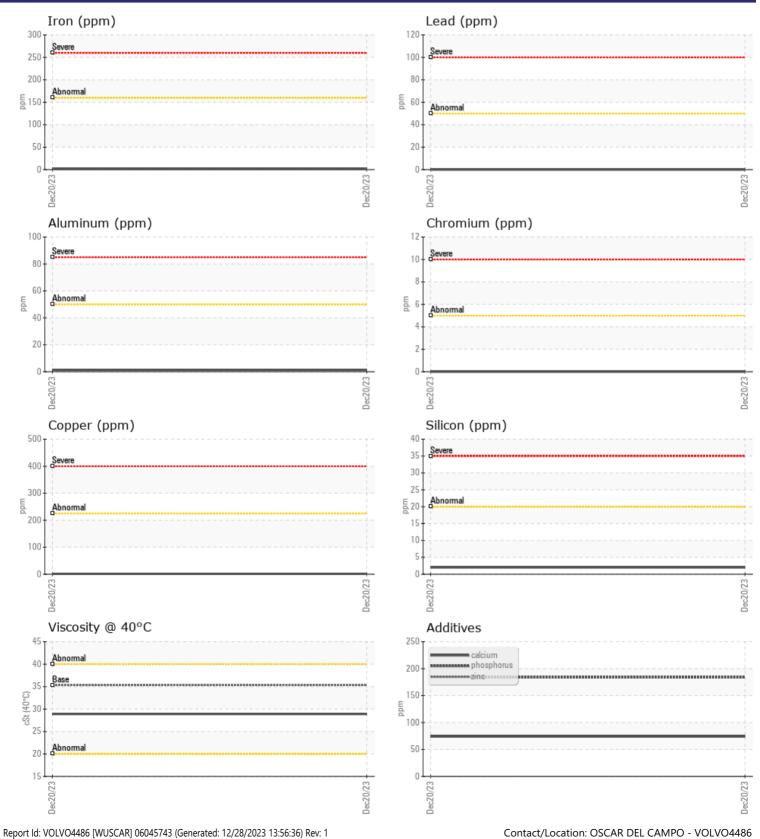

| VOLVO         |              |             |      |                        |
|---------------|--------------|-------------|------|------------------------|
| SAMPLI        | E INFORMATIO | DN          |      | Later                  |
| Sample Number |              | VCP435924   | <br> | <br>21 - 24 2 2 C A II |
| Sample Date   |              | 20 Dec 2023 | <br> | <br>VCES- VOLVO        |
| Machine Hours |              | 3081        | <br> | <br>22099 KNAB         |
| Oil Hours     |              | 0           | <br> | <br>CORONA, C          |
| Oil Changed   |              | Not Changd  | <br> | <br>US 92883           |
| Sample Status |              | NORMAL      | <br> | <br>Contact: OS        |
|               |              |             |      | oscar.delcan           |
| OIL CON       |              |             |      | T: (951)277-           |
|               |              |             | <br> | <br>F: (951)277-4      |
| Visc @ 40°C   | cSt          | 28.9        | <br> |                        |
| VOLVO         |              |             |      | Diagnosi               |
| CONTAI        | MINATION     |             |      | Resample a             |
| Water         | %            | NEG         | <br> | <br>to monitor.        |
| Silicon       | ppm          | 2           | <br> | <br>are normal.        |
| Sodium        | ppm          | <b>1</b>    | <br> | <br>any contam         |
| Potassium     | ppm          | 0           | <br> | <br>condition o        |
|               |              |             |      | the time in            |
| VOLVO         | METALC       |             |      |                        |
|               | METALS       |             |      |                        |
| Iron          | ppm          | 2           | <br> |                        |
| Copper        | ppm          | <b>1</b>    | <br> |                        |
| Lead          | ppm          | 0           | <br> |                        |
| Tin           | ppm          |             | <br> |                        |
| Aluminum      | ppm          | ∎1          | <br> |                        |
| Chromium      | ppm          | 0           | <br> |                        |
| Molybdenum    | ppm          | 0           | <br> |                        |
| Nickel        | ppm          | 0           | <br> |                        |
| Titanium      | ppm          | 0           | <br> |                        |
| Silver        | ppm          | 0           | <br> |                        |
| Manganese     | ppm          | <b></b> <1  | <br> |                        |
| Vanadium      | ppm          | 0           | <br> |                        |
| VOLVO         |              |             | <br> |                        |
| ADDITI        | VES          |             |      |                        |
| Calcium       | ppm          | 74          | <br> | <br>-                  |
| Magnesium     | ppm          | <b>4</b>    | <br> |                        |
| Zinc          | ppm          | 0           | <br> |                        |
| Phosphorus    | ppm          | <b>184</b>  | <br> |                        |
| Dentina       |              |             |      |                        |

## **CONSTRUCTION EQUIPMENT**

GRAPHS

VOLVO