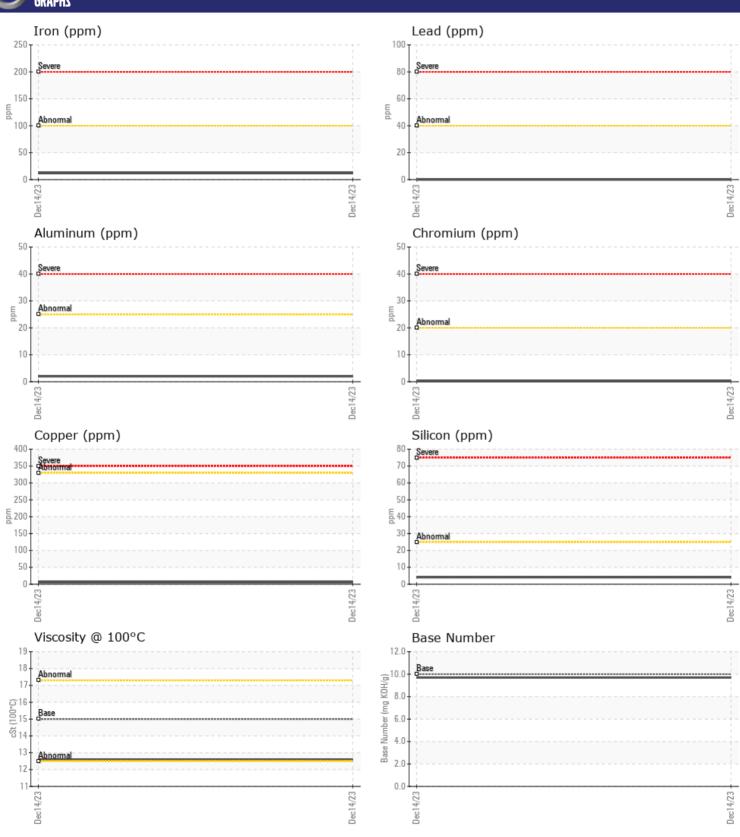

# CONSTRUCTION EQUIPMENT W09-2685-1 VOLVO A30G 752757 - DIESEL ENGINE

Sample No: VCP441125

Oil Type: VOLVO ULTRA DIESEL ENGINE OIL 15W40 VDS-3

**Job No:** W09-2685-1

| VOLVO              |            |                    |  |  |  |
|--------------------|------------|--------------------|--|--|--|
| SAMPLE II          | NFORMATION |                    |  |  |  |
| Sample Number      | _          | VCP441125          |  |  |  |
| Sample Date        |            | 14 Dec 2023        |  |  |  |
| Machine Hours      |            | 2517               |  |  |  |
| Oil Hours          |            | 500                |  |  |  |
| Oil Changed        |            | N/A                |  |  |  |
| Sample Status      |            | NORMAL             |  |  |  |
|                    |            |                    |  |  |  |
| OIT CONDI.         | TION       |                    |  |  |  |
| Visc @ 100°C       | cSt        | <b>12.6</b>        |  |  |  |
| Base Number (BN)   |            | 9.7                |  |  |  |
| Oxidation (PA)     | %          | 81                 |  |  |  |
|                    | , -        |                    |  |  |  |
| CONTAMINATION      |            |                    |  |  |  |
| _                  |            |                    |  |  |  |
| Water              | %          | NEG                |  |  |  |
| Soot %             | %          | ■ 0.3              |  |  |  |
| Nitration (PA)     | %          | 58                 |  |  |  |
| Sulfation (PA)     | %          | 62                 |  |  |  |
| Glycol             | %          | NEG                |  |  |  |
| Fuel<br>Silicon    | %          | <1.0<br><b>■</b> 4 |  |  |  |
| Sodium             | ppm        | 4<br><1            |  |  |  |
| Potassium          | ppm        | <b>2</b>           |  |  |  |
| rotassium          | ррш        |                    |  |  |  |
| VOLVO              | TALC       |                    |  |  |  |
| WEAR ME            | IAL2       |                    |  |  |  |
| Iron               | ppm        | <b>12</b>          |  |  |  |
| Copper             | ppm        | <b>6</b>           |  |  |  |
| Lead               | ppm        | <b>0</b>           |  |  |  |
| Tin                | ppm        | <b>■ &lt;1</b>     |  |  |  |
| Aluminum           | ppm        | <b>2</b>           |  |  |  |
| Chromium           | ppm        | <b>■</b> <1        |  |  |  |
| Molybdenum         | ppm        | <b>42</b>          |  |  |  |
| Nickel<br>Titanium | ppm        | 0                  |  |  |  |
| Silver             | ppm        | 0                  |  |  |  |
| Manganese          | ppm        | <b>■</b> <1        |  |  |  |
| Vanadium           | ppm        | 0                  |  |  |  |
| Validatati         | PPIII      | · ·                |  |  |  |
| VOLVO              |            |                    |  |  |  |
| ADDITIVE           | 7          |                    |  |  |  |
| Calcium            | ppm        | <b>1602</b>        |  |  |  |
| Magnesium          | ppm        | <b>506</b>         |  |  |  |
| Zinc               | ppm        | <b>1119</b>        |  |  |  |
| Phosphorus         | ppm        | ■930               |  |  |  |

## Diagnosis

Resample at the next service interval to monitor. All component wear rates are normal. There is no indication of any contamination in the oil. The BN result indicates that there is suitable alkalinity remaining in the oil. The condition of the oil is suitable for further service.