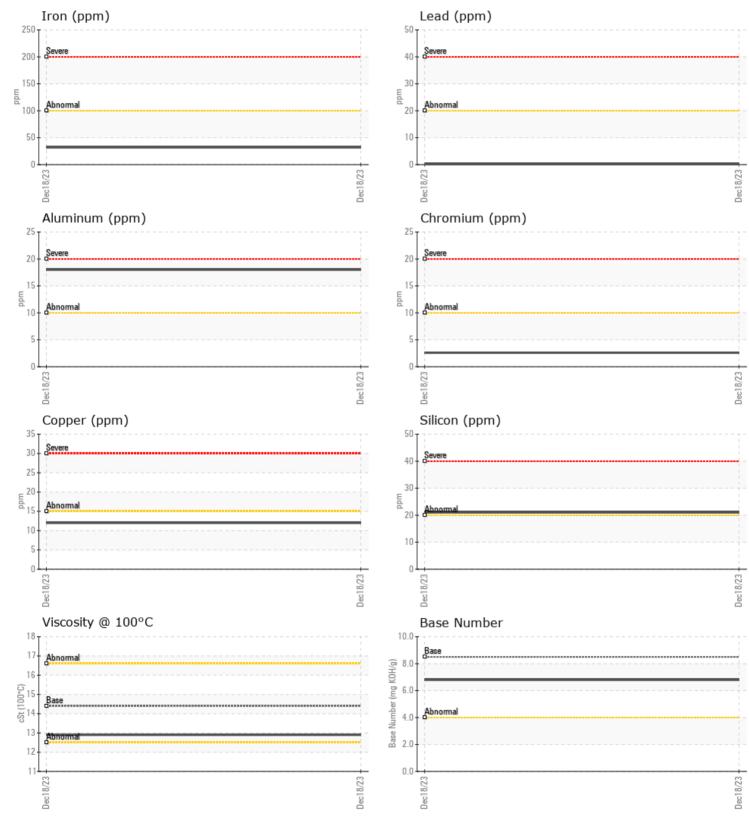

## SAMPLE INFORMATION

VOLV

| Sample Number    |          | VCP435847   | <br> |  |
|------------------|----------|-------------|------|--|
| Sample Date      |          | 18 Dec 2023 | <br> |  |
| Machine Hours    |          | 480         | <br> |  |
| Oil Hours        |          | 480         | <br> |  |
| Oil Changed      |          | Changed     | <br> |  |
| Sample Status    |          | NORMAL      | <br> |  |
|                  |          |             |      |  |
| OIL CONDI        | TION     |             |      |  |
| Visc @ 100°C     | cSt      | <b>12.9</b> | <br> |  |
| Base Number (BN) | mg KOH/g | 6.8         | <br> |  |
| Oxidation (PA)   | %        | 41          | <br> |  |
|                  |          |             |      |  |
| CONTAMI          | NATION   |             |      |  |
| Water            | %        | NEG         | <br> |  |
| Soot %           | %        |             | <br> |  |
| Nitration (PA)   | %        | 53          | <br> |  |
| Sulfation (PA)   | %        | 47          | <br> |  |
| Glycol           | %        | NEG         | <br> |  |
| Fuel             | %        | <1.0        | <br> |  |
| Silicon          | ppm      | 21          | <br> |  |
| Sodium           | ppm      | ∎1          | <br> |  |
| Potassium        | ppm      | 3           | <br> |  |

## LVO

| WEAR I     | METALS |            |      |  |
|------------|--------|------------|------|--|
| Iron       | ppm    | 32         | <br> |  |
| Copper     | ppm    | <b>12</b>  | <br> |  |
| Lead       | ppm    | <b></b> <1 | <br> |  |
| Tin        | ppm    | 2          | <br> |  |
| Aluminum   | ppm    | <b>1</b> 8 | <br> |  |
| Chromium   | ppm    | 3          | <br> |  |
| Molybdenum | ppm    | 2          | <br> |  |
| Nickel     | ppm    | <b>10</b>  | <br> |  |
| Titanium   | ppm    | 0          | <br> |  |
| Silver     | ppm    | 0          | <br> |  |
| Manganese  | ppm    | 3          | <br> |  |
| Vanadium   | ppm    | 0          | <br> |  |

### Diagnosis

Resample at the next service interval to monitor. The fluid was not specified, however, a fluid match indicates that this fluid is (GENERIC) DIESEL ENGINE OIL SAE 40. Please confirm.

Metal levels are typical for a components first oil change. There is no indication of any contamination in the oil. The BN result indicates that there is suitable alkalinity remaining in the oil. The condition of the oil is suitable for further service.