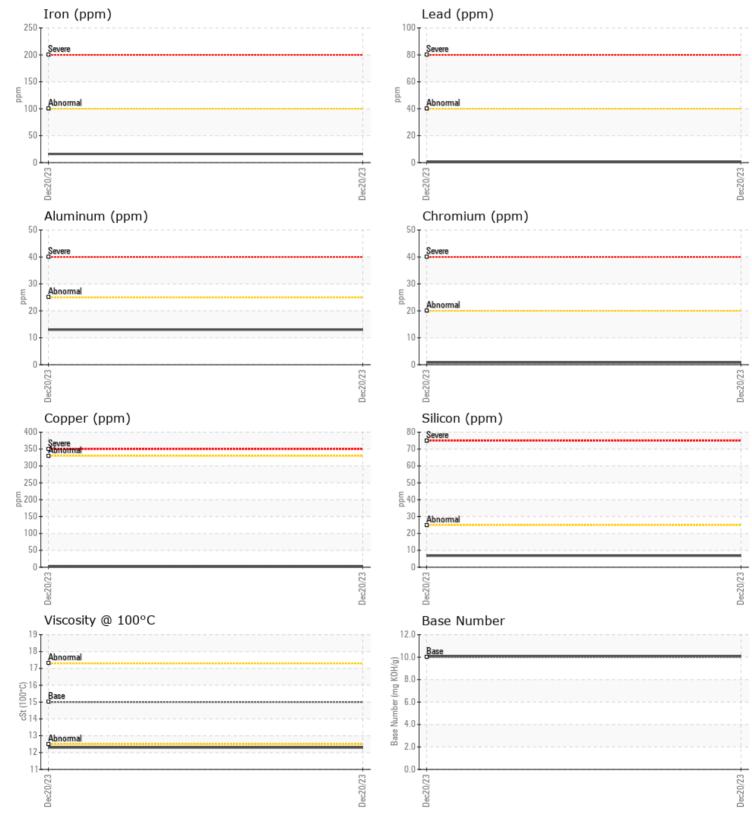

### Oil Type: Job No:

|                 | INFORMATION |             |      |  |
|-----------------|-------------|-------------|------|--|
| Sample Number   |             | VCP440569   | <br> |  |
| Sample Date     |             | 20 Dec 2023 | <br> |  |
| Machine Hours   |             | 8747        | <br> |  |
| Oil Hours       |             | 0           | <br> |  |
| Oil Changed     |             | Changed     | <br> |  |
| Sample Status   |             | NORMAL      | <br> |  |
| VOLVO           |             |             |      |  |
| 💛 OIL CONE      | DITION      |             |      |  |
| Visc @ 100°C    | cSt         | 12.3        | <br> |  |
| Base Number (BN |             | 10.1        | <br> |  |
| Oxidation (PA)  | %           | 81          | <br> |  |
|                 | 70          | 01          |      |  |
| VOLVO           |             |             | <br> |  |
| 🤍 Contam        | INATION     |             |      |  |
| Water           | %           | NEG         | <br> |  |
| Soot %          | %           | 0.4         | <br> |  |
| Nitration (PA)  | %           | 67          | <br> |  |
| Sulfation (PA)  | %           | 61          | <br> |  |
| Glycol          | %           | NEG         | <br> |  |
| Fuel            | %           | 0.3         | <br> |  |
| Silicon         | ppm         | 7           | <br> |  |
| Sodium          | ppm         | <b>■</b> <1 | <br> |  |
| Potassium       | ppm         | 2           | <br> |  |
|                 |             |             |      |  |
| WEAR M          | FTAIS       |             |      |  |
| Iron            |             | <b>1</b> 6  | <br> |  |
|                 | ppm         |             | <br> |  |
| Copper<br>Lead  | ppm         | <br><1      | <br> |  |
| Tin             | ppm<br>ppm  |             | <br> |  |
| Aluminum        |             | 13          | <br> |  |
| Chromium        | ppm<br>ppm  | <b>□</b> 13 | <br> |  |
| Molybdenum      | ppm         | ∎40         | <br> |  |
| Nickel          | ppm         | 2           | <br> |  |
| Titanium        | ppm         | 0           | <br> |  |
| Silver          | ppm         |             | <br> |  |
| Manganese       | ppm         | ∪<br><1     | <br> |  |
| Vanadium        | ppm         | 0           | <br> |  |
|                 | PPIII       | v           |      |  |
| VOLVO           |             |             | <br> |  |
| 💛 ADDITIV       | 52          |             |      |  |
| Calcium         | ppm         | 1549        | <br> |  |
| Magnesium       | ppm         | <b>477</b>  | <br> |  |
| Zinc            | ppm         | <b>1064</b> | <br> |  |
| Phosphorus      | ppm         | 923         | <br> |  |
| Phosphorus      |             |             |      |  |
| Barium          | ppm         | 0           | <br> |  |