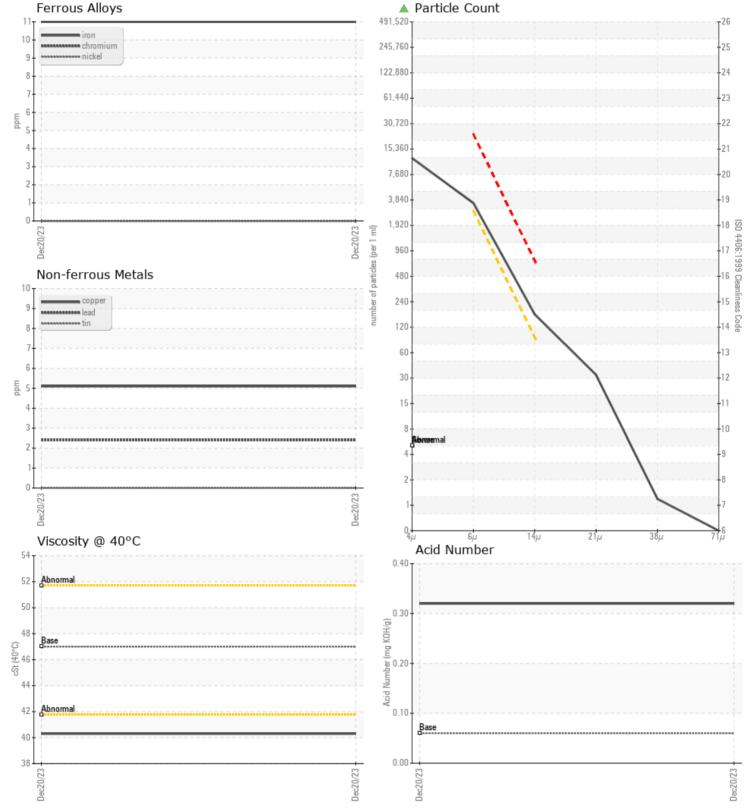

| Water            | %   | NEG         | <br> |  |
|------------------|-----|-------------|------|--|
| Particles >4µm   |     | 10432       | <br> |  |
| Particles >6µm   |     | <b>3079</b> | <br> |  |
| Particles >14µm  |     | <b>150</b>  | <br> |  |
| ISO 4406:1999 (c | :)  | 21/19/14    | <br> |  |
| Silicon          | ppm | <b>□</b> 7  | <br> |  |
| Sodium           | ppm | 3           | <br> |  |
| Potassium        | ppm | 0           | <br> |  |

VOLVO

| WEAR N     | METALS |            |      |  |
|------------|--------|------------|------|--|
| Iron       | ppm    | <b>11</b>  | <br> |  |
| Copper     | ppm    | 5          | <br> |  |
| Lead       | ppm    | 2          | <br> |  |
| Tin        | ppm    | 0          | <br> |  |
| Aluminum   | ppm    | <b></b> <1 | <br> |  |
| Chromium   | ppm    | 0          | <br> |  |
| Molybdenum | ppm    | 0          | <br> |  |
| Nickel     | ppm    | 0          | <br> |  |
| Titanium   | ppm    | 0          | <br> |  |
| Silver     | ppm    | 0          | <br> |  |
| Manganese  | ppm    | <b></b> <1 | <br> |  |
| Vanadium   | ppm    | 0          | <br> |  |

## Diagnosis

No corrective action is recommended at this time. The filter change at the time of sampling has been noted. Resample at the next service interval to monitor.All component wear rates are normal. There is a moderate amount of particulates present in the oil. The AN level is acceptable for this fluid. The condition of the oil is suitable for further service.