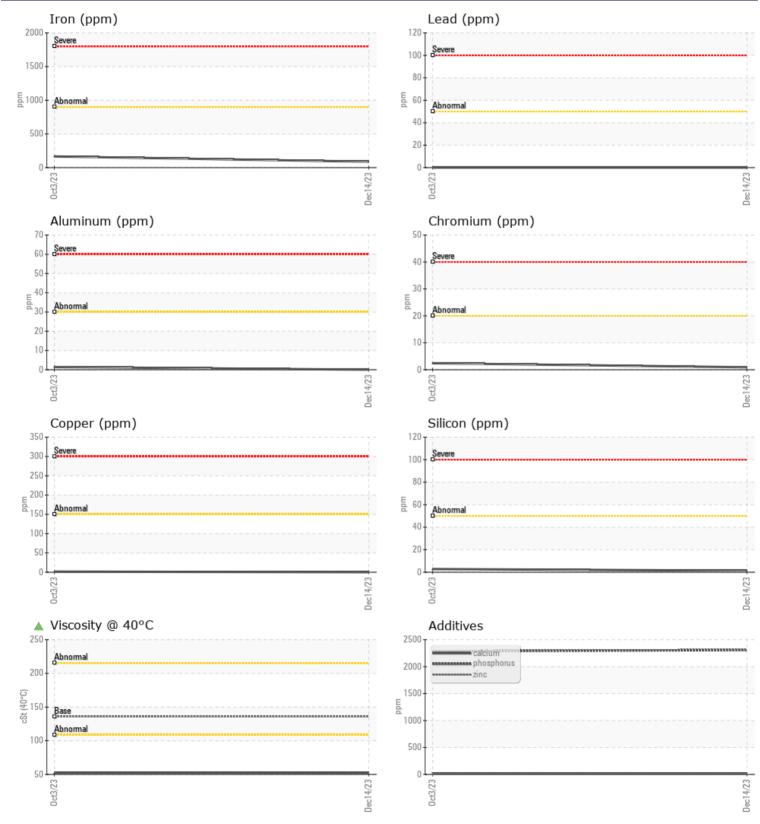

262

2308

|               | INFURMATIU | N             |             |      |
|---------------|------------|---------------|-------------|------|
| Sample Number | -          | VCP341894     | VCP312571   | <br> |
| Sample Date   |            | 14 Dec 2023   | 03 Oct 2023 | <br> |
| Machine Hours |            | 997           | 504         | <br> |
| Oil Hours     |            | 600           | 504         | <br> |
| Oil Changed   |            | Not Changd    | Not Changd  | <br> |
| Sample Status |            | ATTENTION     | ABNORMAL    | <br> |
|               |            |               |             |      |
| OIL CON       | DITION     |               |             |      |
| Visc @ 40°C   | cSt        | <b>▲</b> 52.3 | ▲ 52.4      | <br> |
|               |            |               |             |      |
| CONTAM        | IINATION   |               |             | <br> |
| Water         | %          | NEG           | NEG         | <br> |
| Silicon       | ppm        | <b>1</b>      | 3           | <br> |
| Sodium        | ppm        | ■ <1          | 0           | <br> |
| Potassium     | ppm        | 5             | 6           | <br> |
|               |            |               |             |      |
| WEAR M        | IETALS     |               |             | <br> |
| Iron          | ppm        | 87            | 166         | <br> |
| Copper        | ppm        | 0             | 2           | <br> |
| Lead          | ppm        | 0             | 0           | <br> |
| Tin           | ppm        | 0             | 0           | <br> |
| Aluminum      | ppm        | 0             | 1           | <br> |
| Chromium      | ppm        |               | 2           | <br> |
| Molybdenum    | ppm        | 0             | 4           | <br> |
| Nickel        | ppm        | 0             | <b></b> <1  | <br> |
| Titanium      | ppm        | 0             | 0           | <br> |
| Silver        | ppm        | <1            | 0           | <br> |
|               |            |               |             |      |

## Diagnosis

Resample at the next service interval to monitor.All component wear rates are normal. There is no indication of any contamination in the oil. The oil viscosity is lower than normal. Confirm oil type.