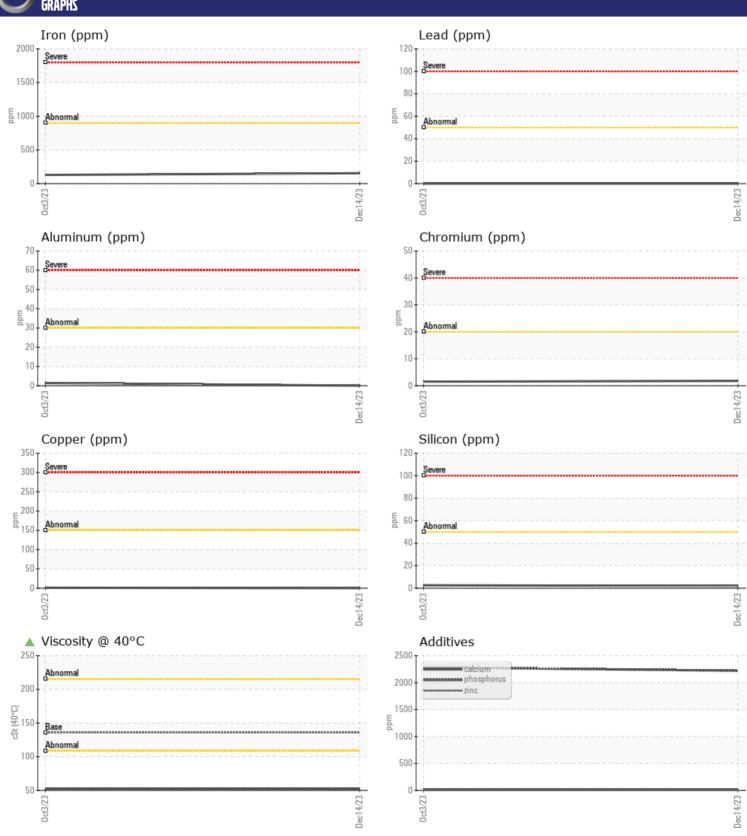

| CAMDIE        | INFORMATION | 1             |               |      |
|---------------|-------------|---------------|---------------|------|
|               | INFURMATIU  |               |               |      |
| Sample Number |             | VCP341891     | VCP312574     | <br> |
| Sample Date   |             | 14 Dec 2023   | 03 Oct 2023   | <br> |
| Machine Hours |             | 997           | 504           | <br> |
| Oil Hours     |             | 600           | 504           | <br> |
| Oil Changed   |             | Not Changd    | Not Changd    | <br> |
| Sample Status |             | ATTENTION     | ATTENTION     | <br> |
|               |             |               |               |      |
| OIL CON       | NITION      |               |               |      |
|               |             | A 52.0        | A 52.2        |      |
| Visc @ 40°C   | cSt         | <b>▲</b> 52.0 | <b>▲</b> 52.3 | <br> |
| VOLVO         |             |               |               |      |
| CONTAN        | MINATION    |               |               |      |
| Water         | %           | NEG           | NEG           | <br> |
| Silicon       | ppm         | <b>2</b>      | 3             | <br> |
| Sodium        | ppm         | <b>■&lt;1</b> | <b>0</b>      | <br> |
| Potassium     | ppm         | <b>4</b>      | 5             | <br> |
| Totassium     | ррпп        |               |               |      |
| VOLVO         |             |               |               |      |
| WEAR N        | METALS      |               |               |      |
| Iron          | ppm         | <b>154</b>    | <b>129</b>    | <br> |
| Copper        | ppm         | <b>■</b> 0    | <b>1</b>      | <br> |
| Lead          | ppm         | <b>■</b> 0    | <b>0</b>      | <br> |
| Tin           | ppm         | <b>■</b> 0    | <b>0</b>      | <br> |
| Aluminum      | ppm         | ■0            | <b>1</b>      | <br> |
| Chromium      | ppm         | <b>2</b>      | <b>2</b>      | <br> |
| Molybdenum    | ppm         | <b>1</b>      | <b>■</b> 3    | <br> |
| Nickel        | ppm         | <b>0</b>      | <b>-</b> <1   | <br> |
| Titanium      | ppm         | 0             | 0             | <br> |
| Silver        | ppm         | 0             | 0             | <br> |
| Manganese     | ppm         | <b>7</b>      | <b>6</b>      | <br> |
| Vanadium      | ppm         | 0             | 0             | <br> |
|               |             |               |               |      |
| VOLVO         | IFC .       |               |               |      |
| ADDITIV       | E2          |               |               |      |
| Calcium       | ppm         | <b>1</b> 6    | <b>1</b> 2    | <br> |
| Magnesium     | ppm         | <b>■</b> 0    | <b>-</b> <1   | <br> |
| Zinc          | ppm         | <b>6</b>      | <b>0</b>      | <br> |
| Phosphorus    | ppm         | <b>2220</b>   | <b>2284</b>   | <br> |
| Barium        | ppm         | <b>0</b>      | <b>0</b>      | <br> |
| Boron         | ppm         | <b>234</b>    | <b>286</b>    | <br> |
|               |             |               |               |      |