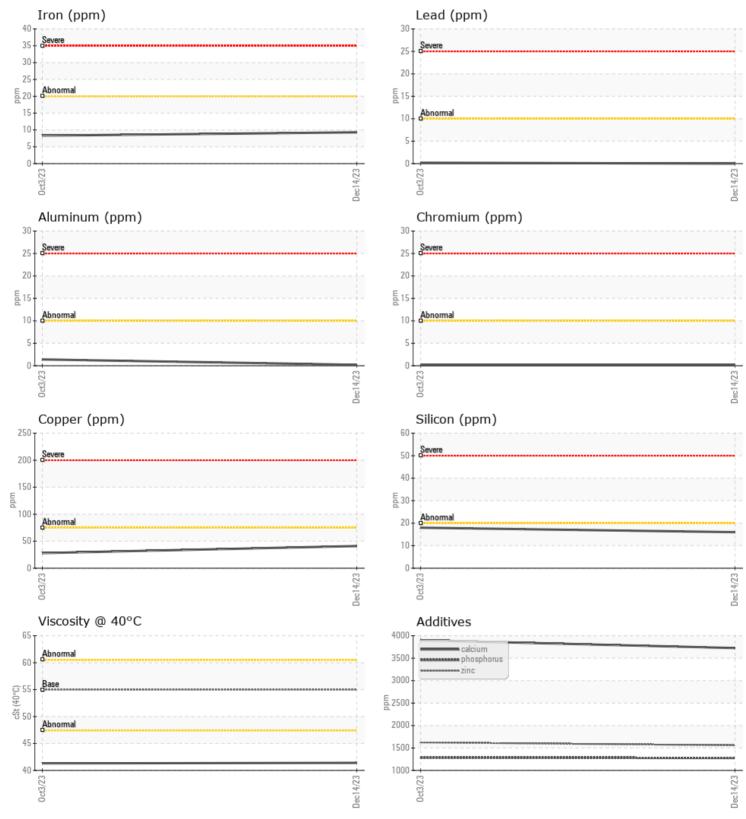

### SAMPLE INFORMATION

VOLVO

|               |         | <b>A</b>     |             |      |  |
|---------------|---------|--------------|-------------|------|--|
| Sample Number | -       | VCP341893    | VCP312572   | <br> |  |
| Sample Date   |         | 14 Dec 2023  | 03 Oct 2023 | <br> |  |
| Machine Hours |         | 997          | 504         | <br> |  |
| Oil Hours     |         | 600          | 504         | <br> |  |
| Oil Changed   |         | Not Changd   | Not Changd  | <br> |  |
| Sample Status |         | NORMAL       | NORMAL      | <br> |  |
|               |         |              |             |      |  |
| OIL CON       | DITION  |              |             |      |  |
| Visc @ 40°C   | cSt     | 41.4         | 41.3        | <br> |  |
| VOLVO         |         |              |             |      |  |
| CONTAM        | INATION |              |             |      |  |
| Water         | %       | NEG          | NEG         | <br> |  |
| Silicon       | ppm     | <b>16</b>    | 18          | <br> |  |
| Sodium        | ppm     | <b>4</b>     | 2           | <br> |  |
| Potassium     | ppm     | 0            | 2           | <br> |  |
|               |         |              |             |      |  |
| WEAR M        | IETALS  |              |             |      |  |
| Iron          | ppm     | 9            | 8           | <br> |  |
| Copper        | ppm     | <b>41</b>    | 28          | <br> |  |
| Lead          | ppm     | 0            | <b></b> <1  | <br> |  |
| Tin           | ppm     | <b>  </b> <1 | 0           | <br> |  |
| Aluminum      | ppm     | ■ <1         | 1           | <br> |  |
| Chromium      | ppm     | <b></b> <1   | <b></b> <1  | <br> |  |
| Molybdenum    | ppm     | 0            | 0           | <br> |  |
|               |         |              |             |      |  |

#### Diagnosis

Resample at the next service interval to monitor.All component wear rates are normal. There is no indication of any contamination in the oil. The condition of the oil is acceptable for the time in service.