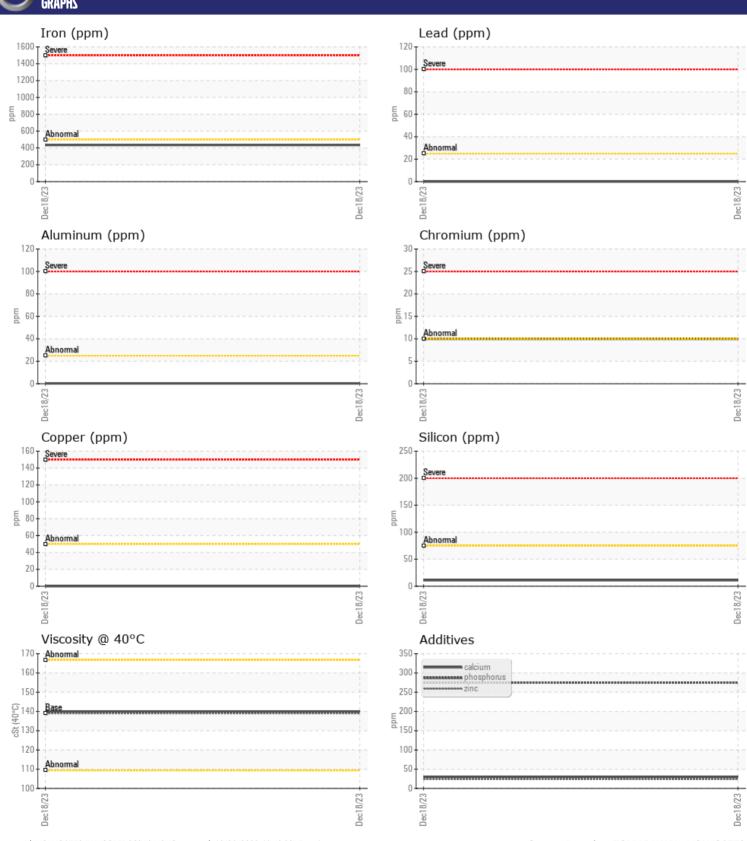

### Diagnosis

The oil change at the time of sampling has been noted. No corrective action is recommended at this time. Resample at the next service interval to monitor. The tin level is abnormal. All other metal levels are typical for a new component breaking in. There is no indication of any contamination in the oil. The condition of the oil is acceptable for the time in service.