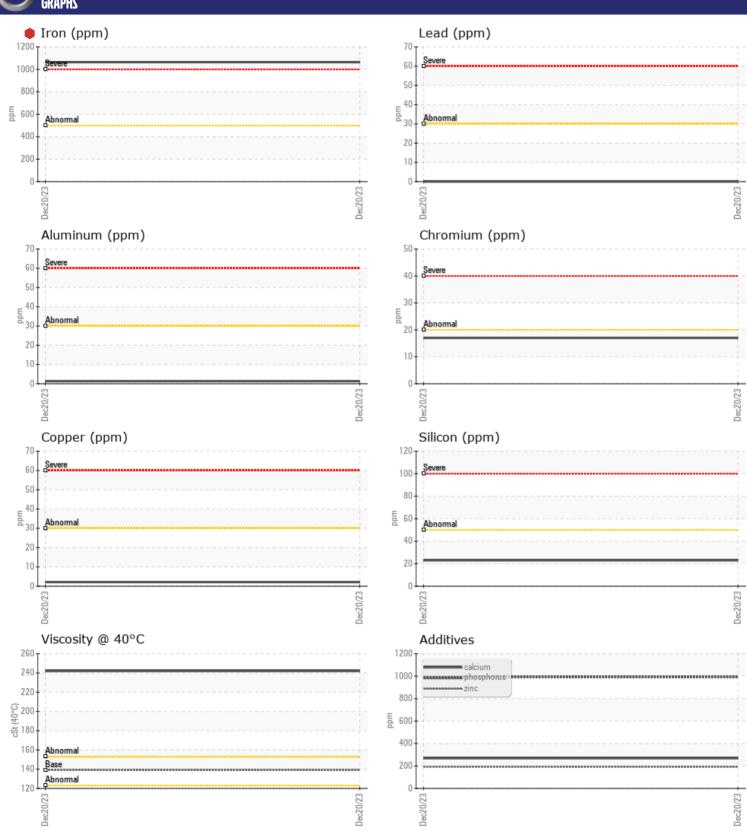

## CONSTRUCTION EQUIPMENT D13105 VOLVO A40G 342238 - DROP BOX

Sample No: VCP440567

Oil Type: VOLVO PREMIUM GEAR OIL 80W-90 GL-5

**Job No:** D13105

| SAMPLE        | INFORMATIO | N            |  |  |  |
|---------------|------------|--------------|--|--|--|
| Sample Number |            | VCP440567    |  |  |  |
| Sample Date   |            | 20 Dec 2023  |  |  |  |
| Machine Hours |            | 8747         |  |  |  |
| Oil Hours     |            | 0            |  |  |  |
| Oil Changed   |            | Changed      |  |  |  |
| Sample Status |            | SEVERE       |  |  |  |
|               |            |              |  |  |  |
| OIL CONDITION |            |              |  |  |  |
|               |            | = 242        |  |  |  |
| Visc @ 40°C   | cSt        | <b>242</b>   |  |  |  |
| VOLVO         |            |              |  |  |  |
| CONTAM        | IINATION   |              |  |  |  |
| Water         | %          | NEG          |  |  |  |
| Silicon       | ppm        | ■23          |  |  |  |
| Sodium        | ppm        | <b>2</b>     |  |  |  |
| Potassium     | ppm        | ■8           |  |  |  |
|               |            |              |  |  |  |
| WEAR M        | IFTAI S    |              |  |  |  |
| Iron          |            | <b>1</b> 064 |  |  |  |
| Copper        | ppm        | <b>1004</b>  |  |  |  |
| Lead          | ppm        | 0            |  |  |  |
| Tin           | ppm        | <b>■</b> <1  |  |  |  |
| Aluminum      | ppm        | <b>1</b>     |  |  |  |
| Chromium      | ppm        | <b>17</b>    |  |  |  |
| Molybdenum    | ppm        | <b>30</b>    |  |  |  |
| Nickel        | ppm        | ■10          |  |  |  |
| Titanium      | ppm        | <1           |  |  |  |
| Silver        | ppm        | 0            |  |  |  |
| Manganese     | ppm        | <b>11</b>    |  |  |  |
| Vanadium      | ppm        | 0            |  |  |  |
|               |            |              |  |  |  |
| ADDITIV       | FS         |              |  |  |  |
| Calcium       | -          | <b>360</b>   |  |  |  |
| Magnesium     | ppm        | <b>■</b> 269 |  |  |  |
| Zinc          | ppm        | ■41<br>■192  |  |  |  |
| Phosphorus    | ppm        | 993          |  |  |  |
| Barium        | ppm        | ■0           |  |  |  |
| Boron         | ppm        | ■ 114        |  |  |  |
| 201011        | ppiii      |              |  |  |  |

## Diagnosis

The oil change at the time of sampling has been noted. We advise that you inspect for the source(s) of wear. We recommend an early resample to monitor this condition. Gear wear is indicated. There is no indication of any contamination in the oil. The oil is no longer serviceable as a result of the abnormal and/or severe wear.