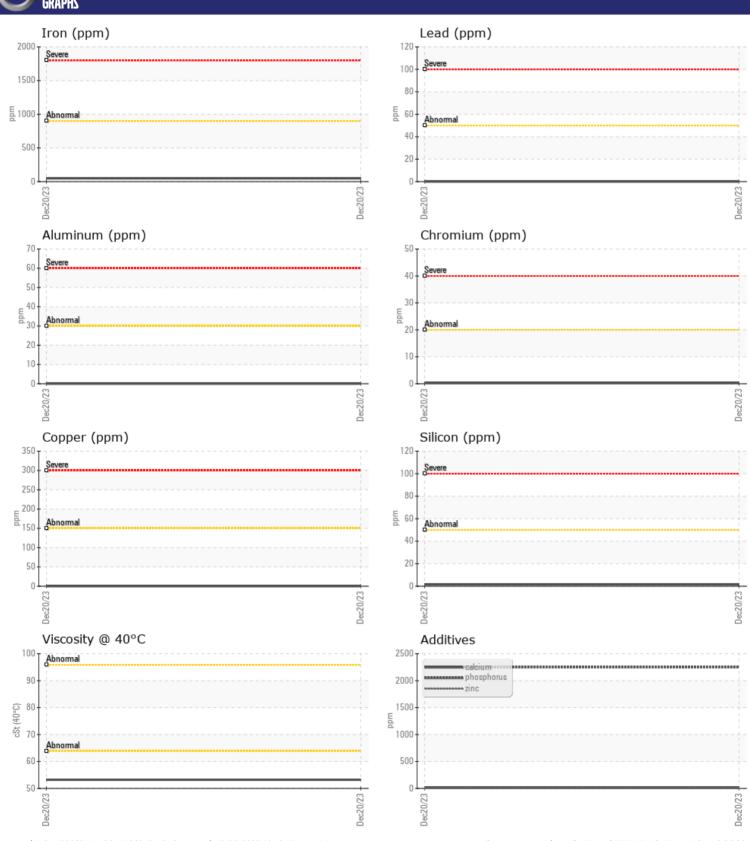

## CONSTRUCTION EQUIPMENT D13105 VOLVO A40G 342238 - BOGIE/CENTER AXLE

Sample No: VCP429523

Oil Type: VOLVO SUPER GEAR OIL 75W-80-GO102

**Job No:** D13105

| VOLVO             |               |      |  |
|-------------------|---------------|------|--|
| SAMPLE INFORMATIO | W             |      |  |
|                   |               |      |  |
| Sample Number     | VCP429523     | <br> |  |
| Sample Date       | 20 Dec 2023   | <br> |  |
| Machine Hours     | 8747          | <br> |  |
| Oil Hours         | 0             | <br> |  |
| Oil Changed       | Changed       | <br> |  |
| Sample Status     | NORMAL        | <br> |  |
|                   |               |      |  |
| OIL CONDITION     |               |      |  |
| Visc @ 40°C cSt   | <b>53.2</b>   | <br> |  |
|                   | <b>35.2</b>   | <br> |  |
| VOLVO             |               |      |  |
| CONTAMINATION     |               |      |  |
| Water %           | NEG           | <br> |  |
| Silicon ppm       | <b>2</b>      | <br> |  |
| Sodium ppm        | ■0            | <br> |  |
| Potassium ppm     | O             | <br> |  |
|                   |               |      |  |
| VOLVO             |               |      |  |
| WEAR METALS       |               |      |  |
| Iron ppm          | <b>48</b>     | <br> |  |
| Copper ppm        | <b>■</b> 0    | <br> |  |
| Lead ppm          | <b>0</b>      | <br> |  |
| Tin ppm           | <b>■&lt;1</b> | <br> |  |
| Aluminum ppm      | ■ 0           | <br> |  |
| Chromium ppm      | <b>■&lt;1</b> | <br> |  |
| Molybdenum ppm    | <b>■</b> 0    | <br> |  |
| Nickel ppm        | <b>■</b> 0    | <br> |  |
| Titanium ppm      | 0             | <br> |  |
| Silver ppm        | 0             | <br> |  |
| Manganese ppm     | <b>■&lt;1</b> | <br> |  |
| Vanadium ppm      | 0             | <br> |  |
|                   |               |      |  |
| ADDITIVES         |               |      |  |
|                   |               |      |  |
| Calcium ppm       | <b>14</b>     | <br> |  |
| Magnesium ppm     | <b>■&lt;1</b> | <br> |  |
| Zinc ppm          | <b>5</b>      | <br> |  |
| Phosphorus ppm    | <b>2252</b>   | <br> |  |
| Barium ppm        | ■0            | <br> |  |
| Boron ppm         | <b>269</b>    | <br> |  |

## Diagnosis

Resample at the next service interval to monitor. All component wear rates are normal. There is no indication of any contamination in the oil. The condition of the oil is acceptable for the time in service.