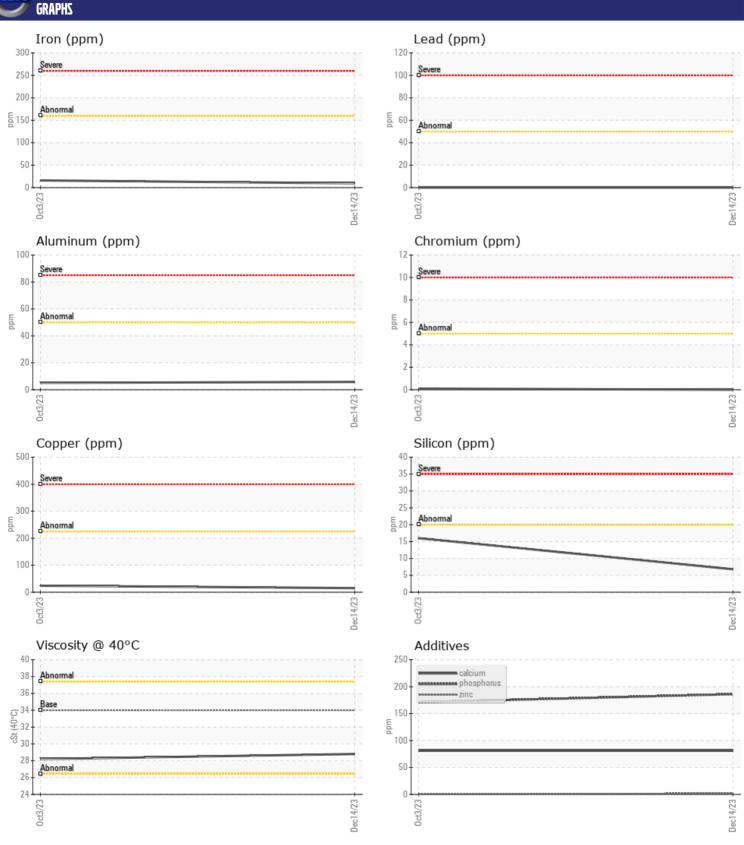

## **CONSTRUCTION EQUIPMENT**VOLVO A40G 353407 - TRANSMISSION (AUTO)

Sample No: VCP341892
Oil Type: MOBIL ATF

Job No:

| VOLVO         | E INFORMATIO | N            |             |      |
|---------------|--------------|--------------|-------------|------|
| Sample Number |              | VCP341892    | VCP312573   | <br> |
| Sample Number |              | 14 Dec 2023  | 03 Oct 2023 |      |
| Machine Hours |              | 997          |             | <br> |
|               |              | 493          | 504<br>504  |      |
| Oil Hours     |              |              |             | <br> |
| Oil Changed   |              | Changed      | Changed     | <br> |
| Sample Status |              | NORMAL       | NORMAL      | <br> |
| VOLVO         |              |              |             |      |
| OIL CON       | IDITION      |              |             |      |
| Visc @ 40°C   | cSt          | 28.8         | □28.2       | <br> |
|               | CSt          |              |             |      |
| VOLVO         |              |              |             |      |
| CONTAI        | MINATION     |              |             |      |
| Water         | %            | NEG          | NEG         | <br> |
| Silicon       | ppm          | <b>7</b>     | <b>1</b> 6  | <br> |
| Sodium        | ppm          | <b>1</b>     |             | <br> |
| Potassium     | ppm          | <1           | <b>3</b>    | <br> |
|               | 1.1.         |              |             |      |
| VOLVO         |              |              |             |      |
| WEAK          | METALS       |              |             |      |
| Iron          | ppm          | <b>10</b>    | <b>1</b> 6  | <br> |
| Copper        | ppm          | <b>15</b>    | <b>2</b> 4  | <br> |
| Lead          | ppm          | <b>0</b>     | <b>0</b>    | <br> |
| Tin           | ppm          | <b>2</b>     | _2          | <br> |
| Aluminum      | ppm          | <b>6</b>     | <b>5</b>    | <br> |
| Chromium      | ppm          | <b>0</b>     | <b>-</b> <1 | <br> |
| Molybdenum    | ppm          | <b>0</b>     | <b>-</b> <1 | <br> |
| Nickel        | ppm          | <b>2</b>     | <b>3</b>    | <br> |
| Titanium      | ppm          | 0            | 0           | <br> |
| Silver        | ppm          | <b>■</b> 0   | 0           | <br> |
| Manganese     | ppm          | <b>1</b>     | <b>2</b>    | <br> |
| Vanadium      | ppm          | 0            | 0           | <br> |
|               | 1-1          | -            |             |      |
| VOLVO         | UFC          |              |             |      |
| ADDITIV       | NE2          |              |             |      |
| Calcium       | ppm          | <b>81</b>    | ■81         | <br> |
| Magnesium     | ppm          | <b>2</b>     | <b>1</b>    | <br> |
| Zinc          | ppm          | <b>2</b>     | <b>0</b>    | <br> |
| Phosphorus    | ppm          | <b>186</b>   | <b>171</b>  | <br> |
| Barium        | ppm          | ■0           | <b>0</b>    | <br> |
| Boron         | ppm          | <b>■</b> 101 | 92          | <br> |
|               |              |              |             |      |