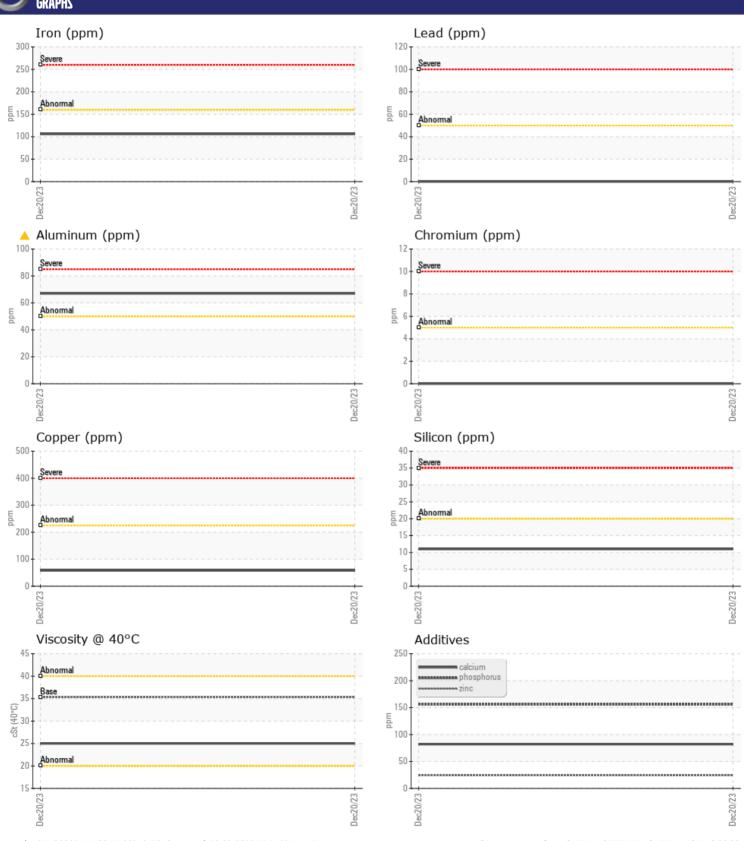

CONSTRUCTION EQUIPMENT
D13105 VOLVO A40G 342238 - TRANSMISSION (AUTO)

Sample No: VCP440571

Oil Type: **VOLVO AUTOMATIC TRANSMISSION FLUID AT102** 

Job No: D13105

| SAMPLE INFORMATION |     |               |  |  |  |
|--------------------|-----|---------------|--|--|--|
| Sample Number      | -   | VCP440571     |  |  |  |
| Sample Date        |     | 20 Dec 2023   |  |  |  |
| Machine Hours      |     | 8747          |  |  |  |
| Oil Hours          |     | 0             |  |  |  |
| Oil Changed        |     | Changed       |  |  |  |
| Sample Status      |     | ABNORMAL      |  |  |  |
|                    |     |               |  |  |  |
| OIL CONDITION      |     |               |  |  |  |
| Visc @ 40°C        | cSt | <b>25.0</b>   |  |  |  |
|                    |     |               |  |  |  |
| CONTAMINATION      |     |               |  |  |  |
| Water              | %   | NEG           |  |  |  |
| Silicon            | ppm | <b>11</b>     |  |  |  |
| Sodium             | ppm | <b>4</b>      |  |  |  |
| Potassium          | ppm | <b>■&lt;1</b> |  |  |  |
|                    |     |               |  |  |  |
| WEAR METALS        |     |               |  |  |  |
| Iron               | ppm | <b>106</b>    |  |  |  |
| Copper             | ppm | <b>■</b> 58   |  |  |  |
| Lead               | ppm | <b>0</b>      |  |  |  |
| Tin                | ppm | <b>10</b>     |  |  |  |
| Aluminum           | ppm | <u>^</u> 67   |  |  |  |
| Chromium           | ppm | ■0            |  |  |  |
| Molybdenum         | ppm | <b>■</b> 0    |  |  |  |
| Nickel             | ppm | <b>■</b> 9    |  |  |  |
| Titanium           | ppm | 0             |  |  |  |
| Silver             | ppm | <b>0</b>      |  |  |  |
| Manganese          | ppm | <b>■</b> 2    |  |  |  |
| Vanadium           | ppm | 0             |  |  |  |
| VOLVO              |     |               |  |  |  |
| Zavitidda          |     |               |  |  |  |
| Calcium            | ppm | ■82           |  |  |  |
| Magnesium          | ppm | <b>■</b> <1   |  |  |  |
| Zinc               | ppm | ■24           |  |  |  |
| Phosphorus         | ppm | <b>156</b>    |  |  |  |
| Barium             | ppm | ■0            |  |  |  |
| Boron              | ppm | <b>□72</b>    |  |  |  |

## Diagnosis

Oil and filter change at the time of sampling has been noted. Resample at the next service interval to monitor. The aluminum level is abnormal. All other component wear rates are normal. There is no indication of any contamination in the fluid. The condition of the fluid is acceptable for the time in service.