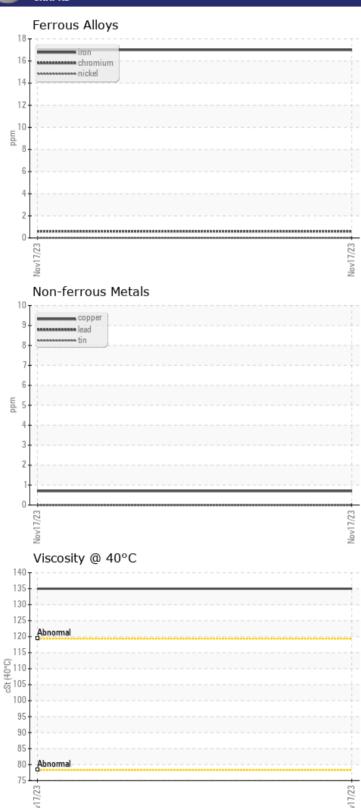

18

517

1219

5

0 476

Silver

Manganese

Vanadium

Calcium

Zinc

Barium

Boron

Magnesium

**Phosphorus** 

| SAMPLE        | INFORMATION | l             |      |  |
|---------------|-------------|---------------|------|--|
| Sample Number | •           | VCP419196     | <br> |  |
| Sample Date   |             | 17 Nov 2023   | <br> |  |
| Machine Hours |             | 239           | <br> |  |
| Oil Hours     |             | 0             | <br> |  |
| Oil Changed   |             | Changed       | <br> |  |
| Sample Status |             | NORMAL        | <br> |  |
|               |             |               |      |  |
| OIL CON       | DITION      |               |      |  |
| Visc @ 40°C   | cSt         | ■135          | <br> |  |
| CONTAN        | MINATION    |               |      |  |
| Water         | %           | NEG           | <br> |  |
| Silicon       | ppm         | <b>■&lt;1</b> | <br> |  |
| Sodium        | ppm         | <b>■3</b>     | <br> |  |
| Potassium     | ppm         | <b>■</b> 0    | <br> |  |
|               |             |               |      |  |
| WEAR N        | METALS      |               |      |  |
| Iron          | ppm         | <b>17</b>     | <br> |  |
| Copper        | ppm         | <b>■&lt;1</b> | <br> |  |
| Lead          | ppm         | ■0            | <br> |  |
| Tin           | ppm         | ■0            | <br> |  |
| Aluminum      | ppm         | ■0            | <br> |  |
| Chromium      | ppm         | <b>-&lt;1</b> | <br> |  |
| Molybdenum    | ppm         | <1            | <br> |  |
| Nickel        | ppm         | ■0            | <br> |  |
| Titanium      | ppm         | 0             | <br> |  |

### GRAPHS