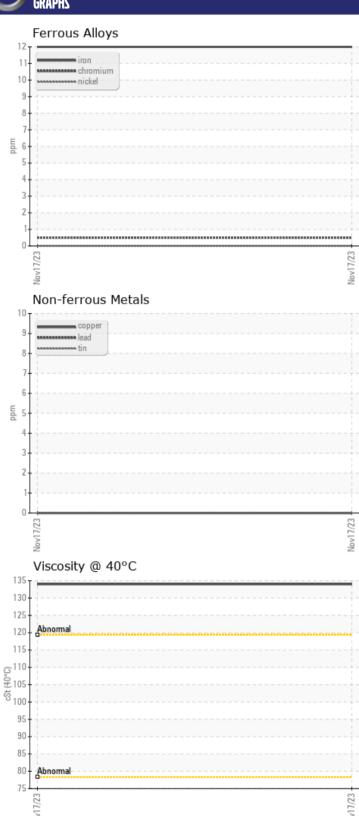

| WEAR METALS |     |             |  |  |  |
|-------------|-----|-------------|--|--|--|
| Iron        | ppm | <b>12</b>   |  |  |  |
| Copper      | ppm | ■0          |  |  |  |
| Lead        | ppm | <b>0</b>    |  |  |  |
| Tin         | ppm | <b>■</b> 0  |  |  |  |
| Aluminum    | ppm | <b>0</b>    |  |  |  |
| Chromium    | ppm | <b>■</b> <1 |  |  |  |
| Molybdenum  | ppm | <1          |  |  |  |
| Nickel      | ppm | <b>■</b> 0  |  |  |  |
| Titanium    | ppm | 0           |  |  |  |
| Silver      | ppm | 0           |  |  |  |
| Manganese   | ppm | <1          |  |  |  |
| Vanadium    | ppm | 0           |  |  |  |
|             |     |             |  |  |  |

## Diagnosis

Resample at the next service interval to monitor.All component wear rates are normal. There is no indication of any contamination in the oil. The condition of the oil is acceptable for the time in service.