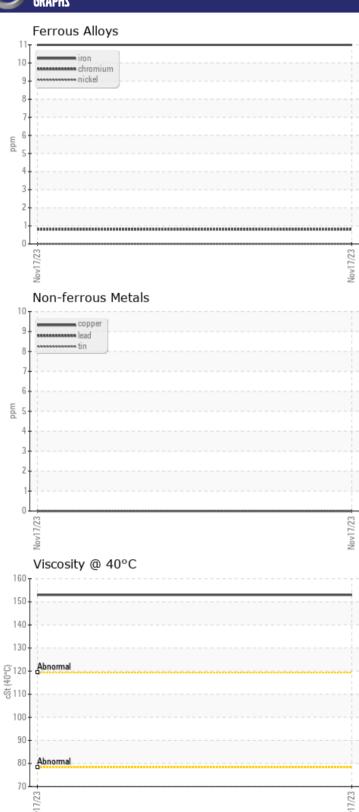

CONSTRUCTION EQUIPMENT

E15135 TRAVIS DIONNE PONSEE A1305625 - BOGIE - FRONT RIGHT

Sample No: VCP419197

Oil Type: PONSSE 75W90

Job No: **E15135 TRAVIS DIONNE** 

| SAMPLE        | INFORMATION | ı             |      |  |
|---------------|-------------|---------------|------|--|
| Sample Number |             | VCP419197     | <br> |  |
| Sample Date   |             | 17 Nov 2023   | <br> |  |
| Machine Hours |             | 239           | <br> |  |
| Oil Hours     |             | 0             | <br> |  |
| Oil Changed   |             | Changed       | <br> |  |
| Sample Status |             | NORMAL        | <br> |  |
|               |             |               |      |  |
| VOLVO         | DITION      |               |      |  |
| OIL CON       |             |               |      |  |
| Visc @ 40°C   | cSt         | <b>153</b>    | <br> |  |
| VOLVO         |             |               |      |  |
| CONTAN        | MINATION    |               |      |  |
| Water         | %           | NEG           | <br> |  |
| Silicon       |             | NEG<br>■2     | <br> |  |
| Sodium        | ppm         | <b>1</b>      | <br> |  |
| Potassium     | ppm         | <b>0</b>      | <br> |  |
| FOLASSIUITI   | ppm         |               | <br> |  |
| VOLVO         |             |               |      |  |
| WEAR N        | METALS      |               |      |  |
| Iron          | ppm         | <b>11</b>     | <br> |  |
| Copper        | ppm         | <b>□</b> 0    | <br> |  |
| Lead          | ppm         | <b>0</b>      | <br> |  |
| Tin           | ppm         | <b>□</b> 0    | <br> |  |
| Aluminum      | ppm         | <b>■</b> 0    | <br> |  |
| Chromium      | ppm         | <b>-&lt;1</b> | <br> |  |
| Molybdenum    | ppm         | <1            | <br> |  |
| Nickel        | ppm         | <b>■</b> 0    | <br> |  |
| Titanium      | ppm         | 0             | <br> |  |
| Silver        | ppm         | 0             | <br> |  |
| Manganese     | ppm         | <1            | <br> |  |
| Vanadium      | ppm         | 0             | <br> |  |
|               |             |               |      |  |
| ADDITIV       | /ES         |               |      |  |
| Calcium       | ppm         | 25            | <br> |  |
|               |             |               |      |  |