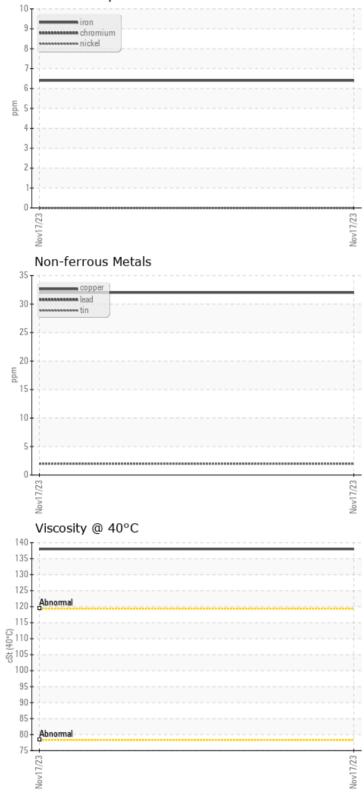

# CONSTRUCTION EQUIPMENT

 Sample No:
 VCP419173

 Oil Type:
 PONSSE 75W90

 Job No:
 E15135 TRAVIS DIONNE

| VOLVO         |               |             |      |  |
|---------------|---------------|-------------|------|--|
| SAMPLI        | E INFORMATION | l           |      |  |
| Sample Number | -             | VCP419173   | <br> |  |
| Sample Date   |               | 17 Nov 2023 | <br> |  |
| Machine Hours |               | 239         | <br> |  |
| Oil Hours     |               | 0           | <br> |  |
| Oil Changed   |               | Changed     | <br> |  |
| Sample Status |               | NORMAL      | <br> |  |
|               |               |             |      |  |
| OIL CON       | IDITION       |             |      |  |
| Visc @ 40°C   | cSt           | 138         | <br> |  |
| VOLVO         |               |             | <br> |  |
| CONTAI        | MINATION      |             |      |  |
| Water         | %             | NEG         | <br> |  |
| Silicon       | ppm           | 0           | <br> |  |
| Sodium        | ppm           | 0           | <br> |  |
| Potassium     | ppm           | 0           | <br> |  |
|               |               |             |      |  |
| WEAR N        | METALS        |             |      |  |
|               |               |             |      |  |
| Iron          | ppm           | 6           | <br> |  |
| Copper        | ppm           | 32          | <br> |  |
| Lead          | ppm           | 2           | <br> |  |
| Tin           | ppm           | 2           | <br> |  |
| Aluminum      | ppm           | 0           | <br> |  |
| Chromium      | ppm           | 0           | <br> |  |
| Molybdenum    | ppm           | <1          | <br> |  |
| Nickel        | ppm           | 0           | <br> |  |
| Titanium      | ppm           | 0           | <br> |  |
| Silver        | ppm           | 0           | <br> |  |
| Manganese     | ppm           | 0           | <br> |  |
| Vanadium      | ppm           | 0           | <br> |  |
|               |               |             |      |  |
|               | VES           |             |      |  |

## Diagnosis

Resample at the next service interval to monitor.All component wear rates are normal. There is no indication of any contamination in the oil. The condition of the oil is acceptable for the time in service.

### Ferrous Alloys

VOLVO