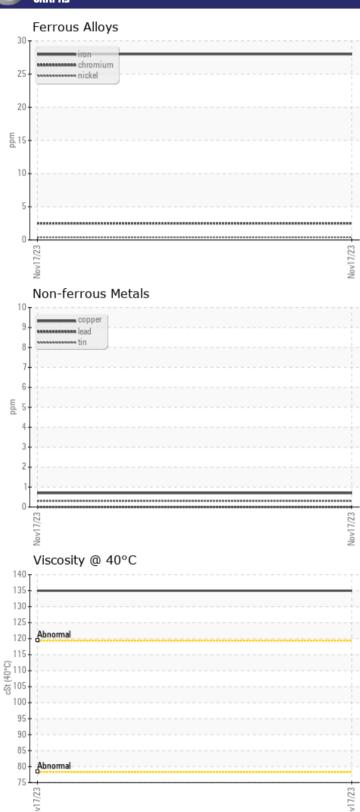

|  |  |  |  |  |  |
| Zinc       | ppm   | 12   |  |  |  |  |  |  |  |  |
| Phosphorus | ppm   | 1678 |  |  |  |  |  |  |  |  |
| Barium     | ppm   | 10   |  |  |  |  |  |  |  |  |
| Boron      | mag   | 587  |  |  |  |  |  |  |  |  |



## **CHADWICK-BAROSS INC**

314 MAIN STREET CARIBOU, ME US 04736 Contact: ADAM THERIAULT theriault@chadwick-baross.com T: F: (207)498-6596

# Diagnosis

Resample at the next service interval to monitor.All component wear rates are normal. There is no indication of any contamination in the oil. The condition of the oil is acceptable for the time in service.

Depot: VOLVO0010 **Unique No:** 10807668 Signed: Don Baldridge Report Date: 29 Dec 2023

**2** 

<1

<1

2

**-<1** 

ppm

ppm

ppm

ppm

ppm

ppm



# **CONSTRUCTION EQUIPMENT**





### **GRAPHS**