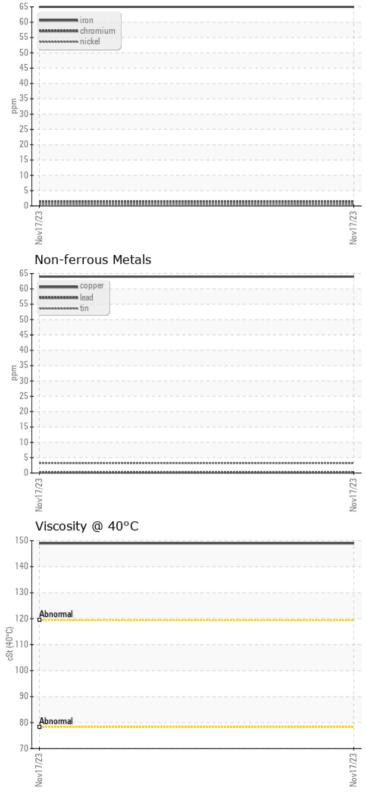

### CONSTRUCTION EQUIPMENT E15135 TRAVIS DIONNE PONSEE A1305625 - REAR AXLE

 Sample No:
 VCP389385

 Oil Type:
 PONSSE 75W90

 Job No:
 E15135 TRAVIS DIONNE

|               | E INFORMATION |             |              |  |
|---------------|---------------|-------------|--------------|--|
|               |               |             | <br><u>.</u> |  |
| Sample Number |               | VCP389385   | <br>         |  |
| Sample Date   |               | 17 Nov 2023 | <br>         |  |
| Machine Hours |               | 239         | <br>         |  |
| Oil Hours     |               | 0           | <br>         |  |
| Oil Changed   |               | Changed     | <br>         |  |
| Sample Status |               | NORMAL      | <br>         |  |
| VOLVO         |               |             |              |  |
| OIL CON       | IDITION       |             |              |  |
| Visc @ 40°C   | cSt           | 149         | <br>         |  |
|               |               |             |              |  |
| CONTAI        | MINATION      |             |              |  |
| Water         | %             | NEG         | <br>         |  |
| Silicon       | ppm           | 6           | <br>         |  |
| Sodium        | ppm           | 2           | <br>         |  |
| Potassium     | ppm           | 2           | <br>         |  |
|               |               |             |              |  |
| WEAR N        | METALS        |             |              |  |
| Iron          | ppm           | 65          | <br>         |  |
| Copper        | ppm           | <b>6</b> 4  | <br>         |  |
| Lead          | ppm           | <b>□</b> <1 | <br>         |  |
| Tin           | ppm           | 3           | <br>         |  |
| Aluminum      | ppm           | 2           | <br>         |  |
| Chromium      | ppm           | 1           | <br>         |  |
| Molybdenum    | ppm           | <1          | <br>         |  |
| Nickel        | ppm           |             | <br>         |  |
| Titanium      | ppm           | <1          | <br>         |  |
| Silver        | ppm           | 0           | <br>         |  |
| Manganese     | ppm           | 5           | <br>         |  |
| Vanadium      | ppm           | 0           | <br>         |  |
|               | Phili         | v           |              |  |
| VOLVO         |               |             |              |  |
|               | NE2           |             |              |  |

### Diagnosis

The oil change at the time of sampling has been noted. Resample at the next service interval to monitor.Metal levels are typical for a new component breaking in. There is no indication of any contamination in the oil. The condition of the oil is acceptable for the time in service.