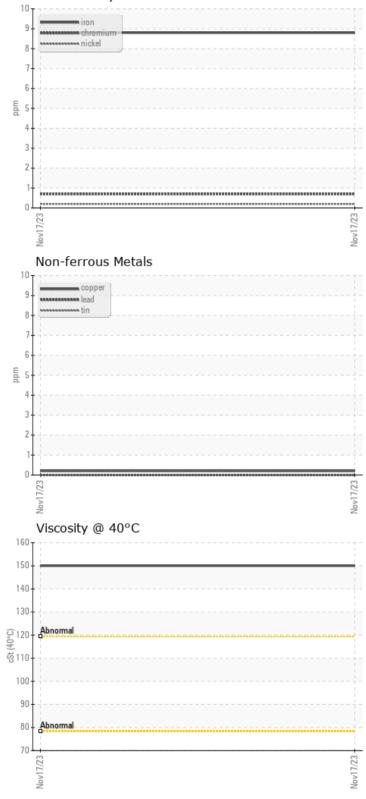

## CONSTRUCTION EQUIPMENT E15135 TRAVIS DIONNE PONSEE A1305625 - BOGIE - REAR LEFT

 Sample No:
 VCP389355

 Oil Type:
 PONSSE 75W90

 Job No:
 E15135 TRAVIS DIONNE

| SAMPLE        | INFORMATION |             |      |  |
|---------------|-------------|-------------|------|--|
| Sample Number |             | VCP389355   | <br> |  |
| Sample Date   |             | 17 Nov 2023 | <br> |  |
| Machine Hours |             | 239         | <br> |  |
| Oil Hours     |             | 0           | <br> |  |
| Oil Changed   |             | Changed     | <br> |  |
| Sample Status |             | ABNORMAL    | <br> |  |
|               |             |             |      |  |
| OIL CON       | DITION      |             |      |  |
| Visc @ 40°C   | cSt         | <b>150</b>  | <br> |  |
|               |             |             |      |  |
| CONTAM        | INATION     |             |      |  |
| Water         | %           | NEG         | <br> |  |
| Silicon       | ppm         | 2           | <br> |  |
| Sodium        | ppm         | <b>1</b>    | <br> |  |
| Potassium     | ppm         | <b>1</b>    | <br> |  |
|               |             |             |      |  |
| WEAR M        | IETALS      |             |      |  |
| Iron          | ppm         | 9           | <br> |  |
| Copper        | ppm         | <b></b> <1  | <br> |  |
| Lead          | ppm         | 0           | <br> |  |
| Tin           | ppm         | <b></b> <1  | <br> |  |
| Aluminum      | ppm         | 2           | <br> |  |
| Chromium      | ppm         |             | <br> |  |
| Molybdenum    | ppm         | <1          | <br> |  |
| Nickel        | ppm         |             | <br> |  |
| Titanium      | ppm         | <1          | <br> |  |
| Silver        | ppm         | 0           | <br> |  |
| Manganese     | ppm         | <1          | <br> |  |
| Vanadium      | ppm         | 0           | <br> |  |

## **CONSTRUCTION EQUIPMENT**

GRAPHS