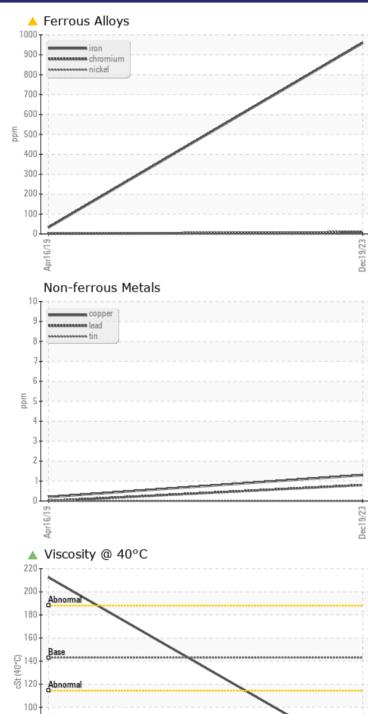

## SAMPLE INFORMATION

VOLVO

| Sample Number | -      | VCE197707    | VCP220053   |  |  |  |  |  |  |  |
|---------------|--------|--------------|-------------|--|--|--|--|--|--|--|
| Sample Date   |        | 19 Dec 2023  | 16 Apr 2019 |  |  |  |  |  |  |  |
| Machine Hours |        | 6369         | 2188        |  |  |  |  |  |  |  |
| Oil Hours     |        | 0            | 0           |  |  |  |  |  |  |  |
| Oil Changed   |        | Changed      | Not Changd  |  |  |  |  |  |  |  |
| Sample Status |        | ABNORMAL     | ATTENTION   |  |  |  |  |  |  |  |
|               |        |              |             |  |  |  |  |  |  |  |
| OIL CONDITION |        |              |             |  |  |  |  |  |  |  |
| Visc @ 40°C   | cSt    | ▲ 56.0       | 212.6       |  |  |  |  |  |  |  |
|               |        |              |             |  |  |  |  |  |  |  |
| CONTAMI       | NATION |              |             |  |  |  |  |  |  |  |
| Water         | %      | NEG          | 0.108       |  |  |  |  |  |  |  |
| Silicon       | ppm    | 6            | 6           |  |  |  |  |  |  |  |
| Sodium        | ppm    | 0            | < 1         |  |  |  |  |  |  |  |
| Potassium     | ppm    |              | 26          |  |  |  |  |  |  |  |
|               |        |              |             |  |  |  |  |  |  |  |
| WEAR METALS   |        |              |             |  |  |  |  |  |  |  |
| Iron          | ppm    | <b>4</b> 959 | 32          |  |  |  |  |  |  |  |
| Copper        | ppm    | ∎1           | <b></b> <1  |  |  |  |  |  |  |  |
| Lead          | ppm    | <b></b> <1   | 0           |  |  |  |  |  |  |  |
| Tin           | ppm    | 0            | 0           |  |  |  |  |  |  |  |
| Aluminum      | ppm    | 2            | <b></b> <1  |  |  |  |  |  |  |  |
| Chromium      | ppm    | <b>9</b>     | <b></b> <1  |  |  |  |  |  |  |  |
| Molybdenum    | ppm    | 1            | <1          |  |  |  |  |  |  |  |
| Nickel        | ppm    | ■<1          | <1          |  |  |  |  |  |  |  |
| Titanium      | ppm    | <1           | 0           |  |  |  |  |  |  |  |
| Silver        | ppm    | 0            | <1          |  |  |  |  |  |  |  |
| Manganese     | ppm    | 6            | <1          |  |  |  |  |  |  |  |
| Vanadium      | ppm    | 0            | <1          |  |  |  |  |  |  |  |

## Diagnosis

The oil change at the time of sampling has been noted. No corrective action is recommended at this time. Resample at the next service interval to monitor.Gear wear is indicated. All other component wear rates are normal. There is no indication of any contamination in the oil. The oil viscosity is lower than normal. Confirm oil type.