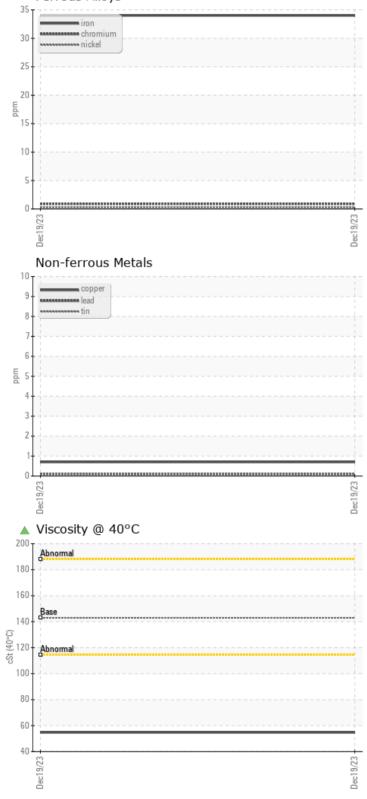

Magnesium

Phosphorus

VOLVO

| Sample Number |         | VCE196093    |          | <br> |
|---------------|---------|--------------|----------|------|
| Sample Date   |         | 19 Dec 2023  |          | <br> |
| Machine Hours |         | 6369         |          | <br> |
| Oil Hours     |         | 0            |          | <br> |
| Oil Changed   |         | Changed      |          | <br> |
| Sample Status |         | ATTENTION    |          | <br> |
|               |         |              |          |      |
| OIL CON       |         |              |          |      |
|               |         |              | <u> </u> |      |
| Visc @ 40°C   | cSt     | <b>54.7</b>  |          | <br> |
| VOLVO         |         |              |          |      |
| CONTAM        | INATION |              |          |      |
| Water         | %       | NEG          |          | <br> |
| Silicon       | ppm     | ■4           |          | <br> |
| Sodium        | ppm     | 2            |          | <br> |
| Potassium     | ppm     | 2            |          | <br> |
|               |         |              |          |      |
| VOLVO         | TTAL C  |              |          |      |
| WEAR N        | IE FALS |              |          |      |
| Iron          | ppm     | 34           |          | <br> |
| Copper        | ppm     | <b>■</b> <1  |          | <br> |
| Lead          | ppm     | ■<1          |          | <br> |
| Tin           | ppm     | <b>■</b> <1  |          | <br> |
| Aluminum      | ppm     | 2            |          | <br> |
| Chromium      | ppm     | <b>□</b> <1  |          | <br> |
| Molybdenum    | ppm     | <b>  </b> <1 |          | <br> |
| Nickel        | ppm     | <b>■</b> <1  |          | <br> |
| Titanium      | ppm     | <1           |          | <br> |
| Silver        | ppm     | <1           |          | <br> |
| Manganese     | ppm     | ■ <1         |          | <br> |
| Vanadium      | ppm     | 0            |          | <br> |
|               |         |              |          |      |

## Diagnosis

The oil change at the time of sampling has been noted. Resample at the next service interval to monitor.All component wear rates are normal. There is no indication of any contamination in the oil. The oil viscosity is lower than normal. Confirm oil type.

## Ferrous Alloys

VOLVO