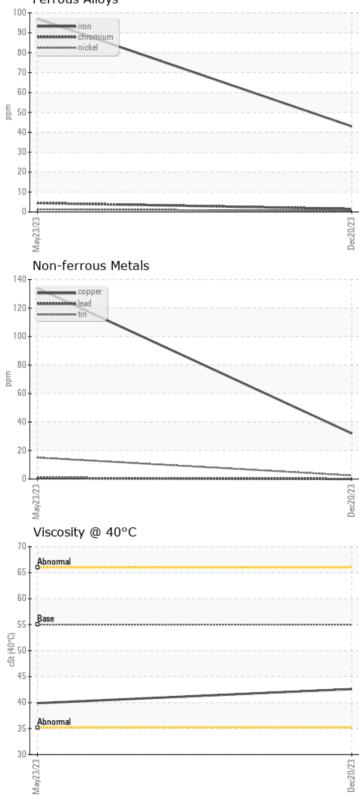

## Job No:

| SAMPLI        | E INFORMATION | l           |             |      |
|---------------|---------------|-------------|-------------|------|
| Sample Number |               | VCP428726   | VCP418903   | <br> |
| Sample Date   |               | 20 Dec 2023 | 23 May 2023 | <br> |
| Machine Hours |               | 3446        | 2683        | <br> |
| Oil Hours     |               | 0           | 0           | <br> |
| Oil Changed   |               | Changed     | Changed     | <br> |
| Sample Status |               | NORMAL      | ABNORMAL    | <br> |
|               |               |             |             |      |
| OIL CON       | IDITION       |             |             |      |
| /isc @ 40°C   | cSt           | 42.6        | 39.9        | <br> |
|               |               |             |             |      |
| CONTAI        | MINATION      |             |             |      |
| Nater         | %             | NEG         | NEG         | <br> |
| Silicon       | ppm           | <b>1</b> 4  | 14          | <br> |
| Sodium        | ppm           | 0           | 8           | <br> |
| Potassium     | ppm           | <b>1</b>    | 3           | <br> |
|               |               |             |             |      |
| WEAR I        | METALS        |             |             |      |
| ron           | ppm           | 43          | 97          | <br> |
| Copper        | ppm           | 32          | <b>1</b> 34 | <br> |
| _ead          | ppm           | 0           | <b></b> <1  | <br> |
| Tin           | ppm           | 2           | 15          | <br> |
| Aluminum      | ppm           | 2           | 1           | <br> |
| Chromium      | ppm           | 2           | 4           | <br> |
| Molybdenum    | ppm           | <b>4</b>    | 2           | <br> |
| Nickel        | ppm           | <b>■</b> <1 | 1           | <br> |
| Titanium      | ppm           | <1          | 0           | <br> |
| Silver        | ppm           | 0           | 0           | <br> |
| Manganese     | ppm           | 3           | 10          | <br> |
| Vanadium      | ppm           | 0           | 0           | <br> |
|               |               |             |             |      |
|               | VES           |             |             | <br> |
| сı.           |               |             |             |      |