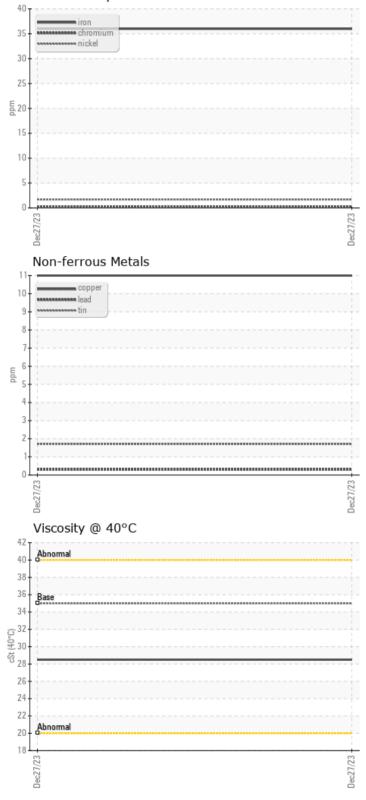

CONSTRUCTION EQUIPMENT X18132 APAC VOLVO A40G 353145 - TRANSMISSION (AUTO)

Sample No:VCP431414Oil Type:DEXRON IIIJob No:X18132 APAC

Boron

VOINTO

| VOLVO         |               |              |      |  |
|---------------|---------------|--------------|------|--|
| SAMPLE        | E INFORMATION | N            |      |  |
| Sample Number |               | VCP431414    | <br> |  |
| Sample Date   |               | 27 Dec 2023  | <br> |  |
| Machine Hours |               | 2774         | <br> |  |
| Oil Hours     |               | 0            | <br> |  |
| Oil Changed   |               | N/A          | <br> |  |
| Sample Status |               | ABNORMAL     | <br> |  |
|               |               |              |      |  |
| OIL CON       |               |              |      |  |
|               | -             |              | <br> |  |
| Visc @ 40°C   | cSt           | 28.5         | <br> |  |
| VOLVO         |               |              |      |  |
| CONTAN        | MINATION      |              |      |  |
| Water         | %             | NEG          | <br> |  |
| Silicon       | ppm           | <b>10</b>    | <br> |  |
| Sodium        | ppm           | 1            | <br> |  |
| Potassium     | ppm           | 2            | <br> |  |
|               |               | _            |      |  |
| VOLVO         | AFTALC        |              |      |  |
| V WEAR N      | METALS        |              |      |  |
| ron           | ppm           | 36           | <br> |  |
| Copper        | ppm           | <b>11</b>    | <br> |  |
| Lead          | ppm           | <b>  </b> <1 | <br> |  |
| Tin           | ppm           | 2            | <br> |  |
| Aluminum      | ppm           | 9            | <br> |  |
| Chromium      | ppm           |              | <br> |  |
| Molybdenum    | ppm           | <b></b> <1   | <br> |  |
| Nickel        | ppm           | 2            | <br> |  |
| Titanium      | ppm           | <1           | <br> |  |
| Silver        | ppm           | 0            | <br> |  |
| Manganese     | ppm           | 2            | <br> |  |
| Vanadium      | ppm           | 0            | <br> |  |
|               |               |              |      |  |
| VOLVO         |               |              | <br> |  |
| ADDITIN       | VES           |              |      |  |
| Calcium       | ppm           | <b>71</b>    | <br> |  |
| Magnesium     | ppm           | <b>1</b>     | <br> |  |
| Zinc          | ppm           | <b></b> <1   | <br> |  |
| Phosphorus    | ppm           | 207          | <br> |  |
| Barium        | ppm           | <b>10</b>    | <br> |  |
| _             |               |              |      |  |

## **CONSTRUCTION EQUIPMENT**

GRAPHS

## Ferrous Alloys

VOLVO