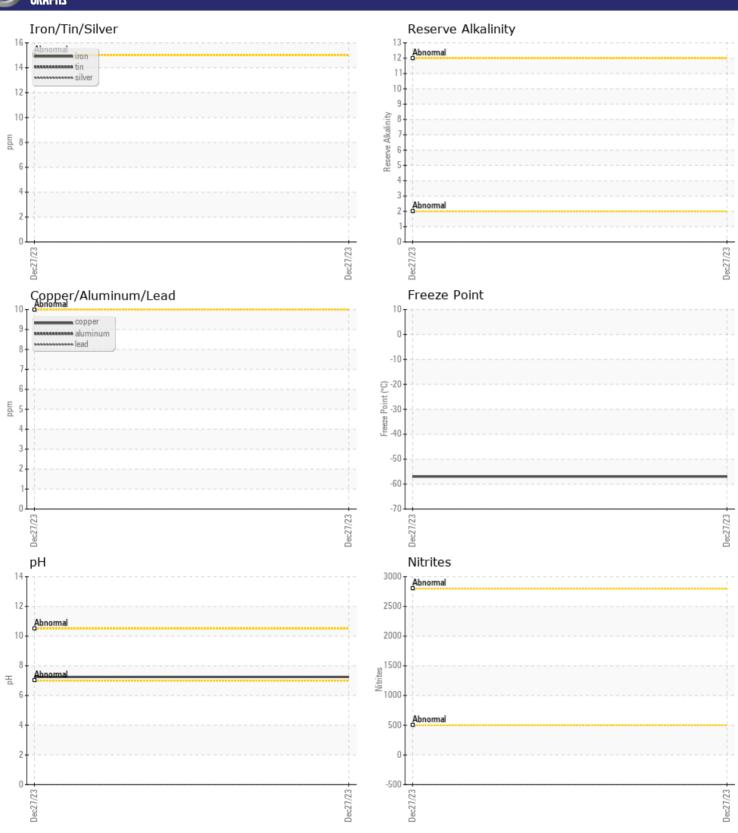

## CONSTRUCTION EQUIPMENT 0028 DODGE RAM 5500 1427 - COOLANT

Sample No: VCP447961

Oil Type: EXTENDED LIFE COOLANT

**Job No:** 0028

| SAMPLE II          | FORMATION  |             |  |  |  |
|--------------------|------------|-------------|--|--|--|
| Sample Number      | -          | VCP447961   |  |  |  |
| Sample Date        |            | 27 Dec 2023 |  |  |  |
| Machine Hours      |            | 0           |  |  |  |
| Sample Status      |            | NORMAL      |  |  |  |
|                    |            |             |  |  |  |
| COOLANT CONDITION  |            |             |  |  |  |
| рН                 | Scale 0-14 | <b>7.25</b> |  |  |  |
| Reserve Alkalinity | Scale 0-20 |             |  |  |  |
| Nitrites           | ppm        | <b>■ NT</b> |  |  |  |
| Percentage Glycol  | %          | <b>60.1</b> |  |  |  |
| Freezing Point     | °C         | <b>-57</b>  |  |  |  |
|                    |            |             |  |  |  |
| CONTAMINATION      |            |             |  |  |  |
| Coolant Appearance |            | normal      |  |  |  |
| Coolant Color      |            | Red         |  |  |  |

## Diagnosis

No corrective action is recommended at this time. The fluid is suitable for further service. There is no indication of any contamination in the coolant. Carboxylate test failed. The glycol level is acceptable. The pH level of this fluid is within the acceptable limits.