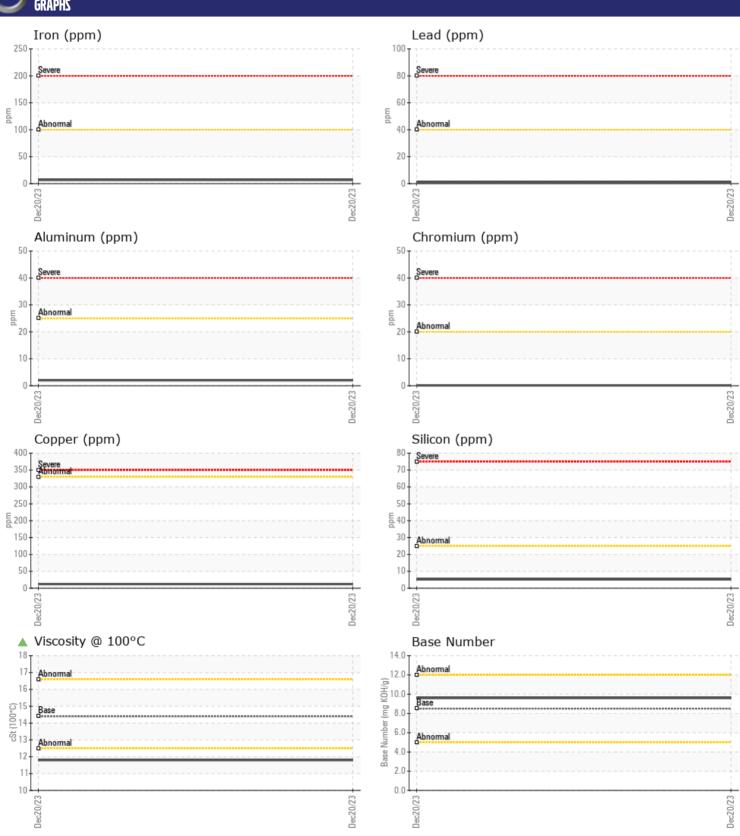

# CONSTRUCTION EQUIPMENT 1028030 VOLVO A45G 352855 - DIESEL ENGINE

Sample No: VCP412989

Oil Type: DIESEL ENGINE OIL SAE 15W40

**Job No:** 1028030

| CAMPLE           | NFORMATION |               |      |  |
|------------------|------------|---------------|------|--|
|                  | NFURMATIUN |               |      |  |
| Sample Number    |            | VCP412989     | <br> |  |
| Sample Date      |            | 20 Dec 2023   | <br> |  |
| Machine Hours    |            | 2932          | <br> |  |
| Oil Hours        |            | 0             | <br> |  |
| Oil Changed      |            | Changed       | <br> |  |
| Sample Status    |            | ATTENTION     | <br> |  |
| VOLVO            |            |               |      |  |
| OIL CONDI        | TION       |               |      |  |
| Visc @ 100°C     | cSt        | <b>▲</b> 11.8 | <br> |  |
| Base Number (BN) | mg KOH/g   | <b>■</b> 9.6  | <br> |  |
| Oxidation (PA)   | %          | 57            | <br> |  |
|                  |            |               |      |  |
| CONTAMIN         | MATION     |               |      |  |
| CONTAMIN         |            |               |      |  |
| Water            | %          | NEG           | <br> |  |
| Soot %           | %          | ■ 0.2         | <br> |  |
| Nitration (PA)   | %          | 63            | <br> |  |
| Sulfation (PA)   | %          | 50            | <br> |  |
| Glycol           | %          | NEG           | <br> |  |
| Fuel             | %          | <b>1.6</b>    | <br> |  |
| Silicon          | ppm        | ■5            | <br> |  |
| Sodium           | ppm        | <b>■&lt;1</b> | <br> |  |
| Potassium        | ppm        | <b>0</b>      | <br> |  |
|                  |            |               |      |  |
| WEAR ME          | TALS       |               |      |  |
| Iron             | ppm        | 7             | <br> |  |
| Copper           | ppm        | <b>12</b>     | <br> |  |
| Lead             | ppm        | <b>1</b> <1   | <br> |  |
| Tin              | ppm        | <b>2</b>      | <br> |  |
| Aluminum         | ppm        | <b>2</b>      | <br> |  |
| Chromium         | ppm        | <b>■</b> < 1  | <br> |  |
| Molybdenum       | ppm        | <b>62</b>     | <br> |  |
| Nickel           | ppm        | <b>4</b>      | <br> |  |
| Titanium         | ppm        | <b></b>       | <br> |  |
| Silver           | ppm        | ■0            | <br> |  |
| Manganese        |            | <b>■</b> <1   | <br> |  |
| Vanadium         | ppm        | 0             | <br> |  |
| variaciant       | ppiii      | · ·           |      |  |
| VOLVO            | _          |               |      |  |
| ADDITIVE         | 7          |               |      |  |
| Calcium          | ppm        | <b>1150</b>   | <br> |  |
| Magnesium        | ppm        | <b>1019</b>   | <br> |  |
| Zinc             | ppm        | <b>1340</b>   | <br> |  |
| Phosphorus       | ppm        | <b>1128</b>   | <br> |  |
| Barium           | ppm        | <b>0</b>      | <br> |  |
| _                |            |               |      |  |

### Diagnosis

Oil and filter change at the time of sampling has been noted. Resample at the next service interval to monitor. All component wear rates are normal. Fuel content negligible. There is no indication of any contamination in the oil. The oil viscosity is lower than normal. The BN result indicates that there is suitable alkalinity remaining in the oil. Confirm oil type.