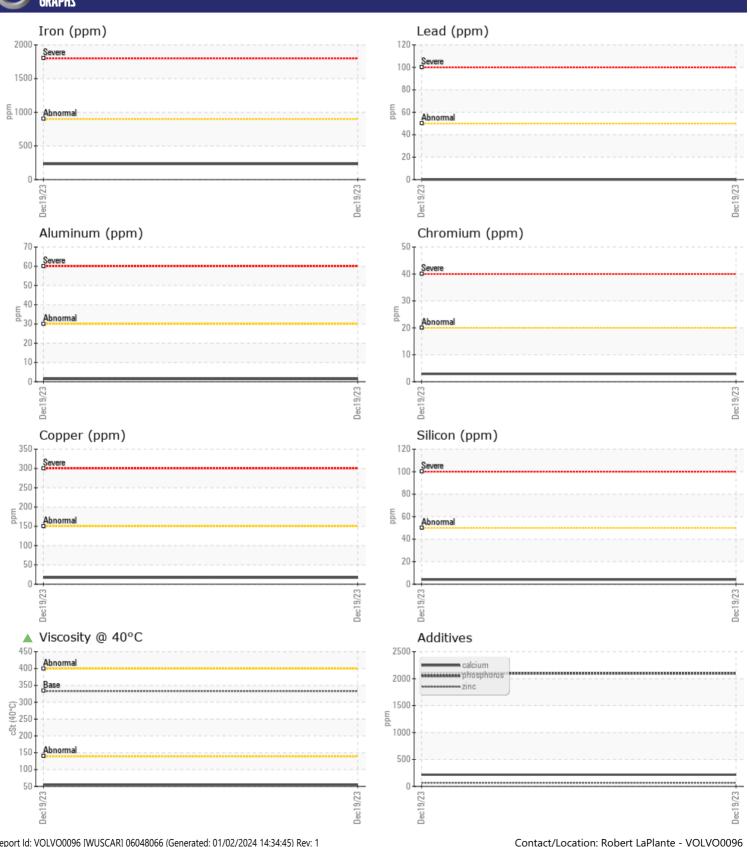

## CONSTRUCTION EQUIPMENT 434078 JMH VOLVO A30 752680 - FRONT AXLE

Sample No: VCP442300

Oil Type: VOLVO PREMIUM GEAR OIL 85W-140 GL-5

**Job No:** 434078 JMH

| SAMPLE        | INFORMATION |               |      |  |
|---------------|-------------|---------------|------|--|
| Sample Number |             | VCP442300     | <br> |  |
| Sample Date   |             | 19 Dec 2023   | <br> |  |
| Machine Hours |             | 2026          | <br> |  |
| Oil Hours     |             | 0             | <br> |  |
| Oil Changed   |             | Changed       | <br> |  |
| Sample Status |             | ATTENTION     | <br> |  |
| Sample Status |             | ATTENTION     | <br> |  |
| VOLVO         |             |               |      |  |
| OIL CONI      | DITION      |               |      |  |
| Visc @ 40°C   | cSt         | <b>▲</b> 55.6 | <br> |  |
|               |             |               |      |  |
| VOLVO         | UNATION     |               |      |  |
| LUNTAM        | IINATION    |               |      |  |
| Water         | %           | NEG           | <br> |  |
| Silicon       | ppm         | <b>4</b>      | <br> |  |
| Sodium        | ppm         | <b>■&lt;1</b> | <br> |  |
| Potassium     | ppm         | <b>■</b> <1   | <br> |  |
|               |             |               |      |  |
| WEAR M        | IETAI C     |               |      |  |
| _             | ICINI'7     |               |      |  |
| Iron          | ppm         | ■232          | <br> |  |
| Copper        | ppm         | ■17           | <br> |  |
| Lead          | ppm         | <b>0</b>      | <br> |  |
| Tin           | ppm         | ■0            | <br> |  |
| Aluminum      | ppm         | <b>1</b>      | <br> |  |
| Chromium      | ppm         | ■3            | <br> |  |
| Molybdenum    | ppm         | <b>4</b>      | <br> |  |
| Nickel        | ppm         | <b>2</b>      | <br> |  |
| Titanium      | ppm         | 0             | <br> |  |
| Silver        | ppm         | 0             | <br> |  |
| Manganese     | ppm         | <b>■</b> 4    | <br> |  |
| Vanadium      | ppm         | 0             | <br> |  |
|               |             |               |      |  |
| ADDITIV       | 'ES         |               |      |  |
| Calcium       | ppm         | <b>218</b>    | <br> |  |
| Magnesium     | ppm         | <b>■&lt;1</b> | <br> |  |
| Zinc          | ppm         | <b>66</b>     | <br> |  |
| Phosphorus    | ppm         | 2098          | <br> |  |
| Barium        | ppm         | <b>■</b> 0    | <br> |  |
| Boron         | ppm         | <b>219</b>    | <br> |  |
| DOTOIT        | ppiii       |               |      |  |

## Diagnosis

The oil change at the time of sampling has been noted. Resample at the next service interval to monitor.All component wear rates are normal. There is no indication of any contamination in the oil. The oil viscosity is lower than normal. Confirm oil type.