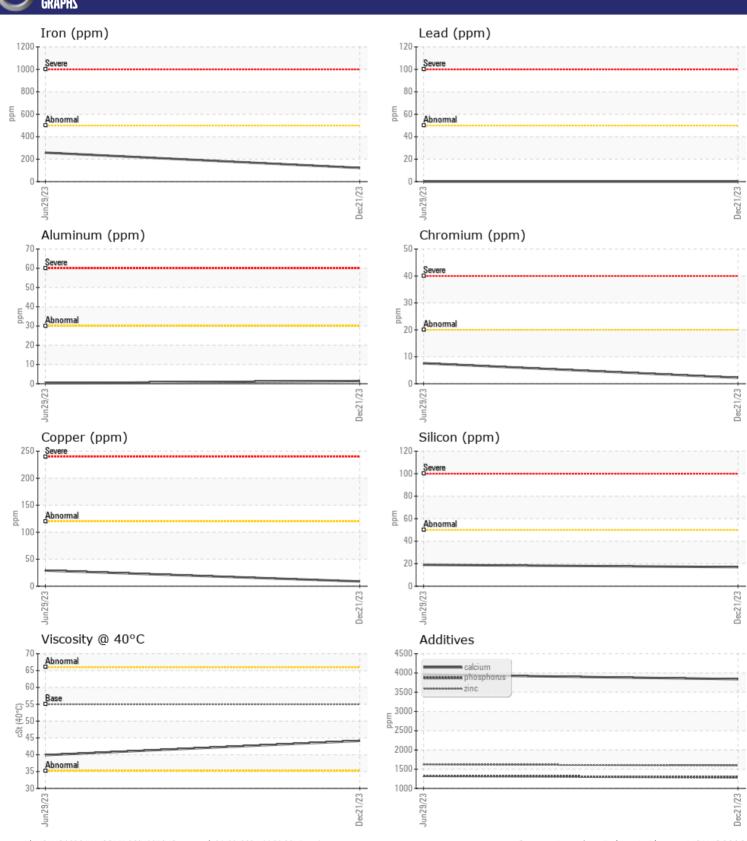

# CONSTRUCTION EQUIPMENT 647199 ATLAS ORG VOLVO L70H 623

**VOLVO L70H 623753 - REAR AXLE** 

Sample No: VCP432904 Oil Type: VOLVO WB 102 Job No: 647199 ATLAS ORG

| SAMPLE        | E INFORMATIO | N             |               |      |
|---------------|--------------|---------------|---------------|------|
| Sample Number |              | VCP432904     | VCP425061     | <br> |
| Sample Date   |              | 21 Dec 2023   | 29 Jun 2023   | <br> |
| Machine Hours |              | 8081          | 6718          | <br> |
| Oil Hours     |              | 0             | 0             | <br> |
| Oil Changed   |              | Changed       | Changed       | <br> |
| Sample Status |              | NORMAL        | NORMAL        | <br> |
|               |              |               |               |      |
| VOLVO         | DITION       |               |               |      |
| OIL CON       |              |               |               |      |
| Visc @ 40°C   | cSt          | <b>44.1</b>   | ■39.9         | <br> |
|               |              |               |               |      |
| CONTAN        | MINATION     |               |               |      |
| Water         | %            | NEG           | NEG           | <br> |
| Silicon       | ppm          | INEG          | ■19           | <br> |
| Sodium        | ppm          | <b>0</b>      | <b>1</b> 7    | <br> |
| Potassium     | ppm          | <b>■</b> 1    | 1             | <br> |
| Otassiam      | ррпп         |               |               |      |
| VOLVO         |              |               |               |      |
| WEAR N        | METALS       |               |               |      |
| Iron          | ppm          | <b>122</b>    | ■258          | <br> |
| Copper        | ppm          | <b>■</b> 9    | <b>2</b> 9    | <br> |
| Lead          | ppm          | <b>0</b>      | <b>0</b>      | <br> |
| Tin           | ppm          | <b>■&lt;1</b> | <b>3</b>      | <br> |
| Aluminum      | ppm          | <b>1</b>      | < 1           | <br> |
| Chromium      | ppm          | <b>2</b>      | <b>8</b>      | <br> |
| Molybdenum    | ppm          | <b>6</b>      | <b>5</b>      | <br> |
| Nickel        | ppm          | <b>■&lt;1</b> | <b>2</b>      | <br> |
| Titanium      | ppm          | 0             | <1            | <br> |
| Silver        | ppm          | 0             | 0             | <br> |
| Manganese     | ppm          | <b>2</b>      | <b>1</b> 3    | <br> |
| Vanadium      | ppm          | 0             | <1            | <br> |
| VOLVO         |              |               |               | <br> |
| ADDITIV       | VES          |               |               |      |
| Calcium       | ppm          | ■3839         | ■3957         | <br> |
| Magnesium     | ppm          | <b>41</b>     | <b>1</b> 3    | <br> |
| Zinc          | ppm          | <b>1597</b>   | <b>□</b> 1622 | <br> |
| Phosphorus    | ppm          | <b>1286</b>   | <b>1</b> 325  | <br> |
| Barium        | ppm          | <b>0</b>      | 0             | <br> |
|               | - ' '        | _             |               |      |

#### Diagnosis

Resample at the next service interval to monitor. All component wear rates are normal. There is no indication of any contamination in the oil. The condition of the oil is acceptable for the time in service.