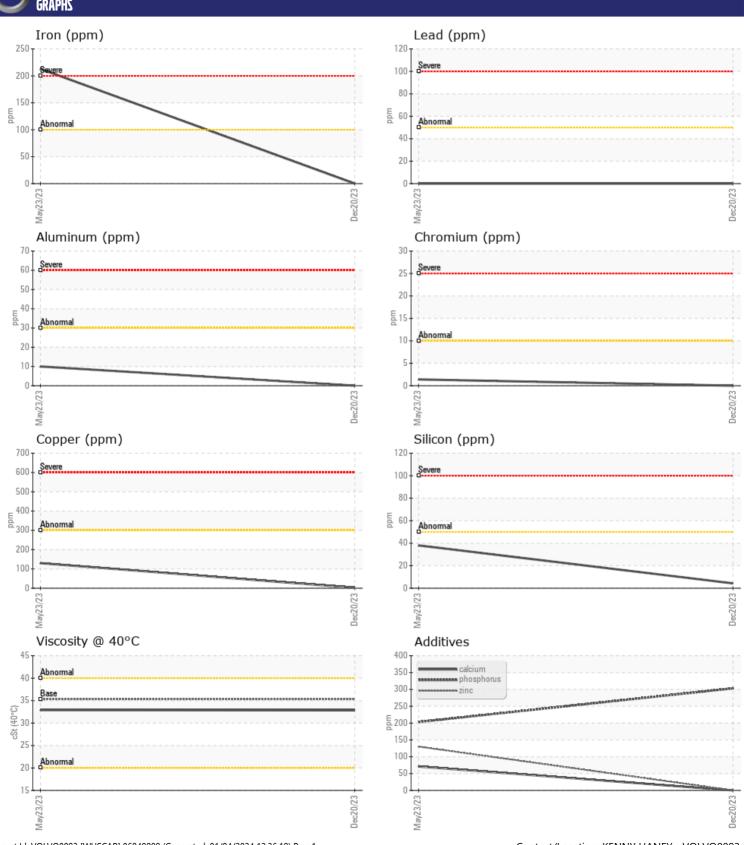

## CONSTRUCTION EQUIPMENT VOLVO L70H 624454 - TRANSMISSION

Sample No: VCP435630

Oil Type: VOLVO AUTOMATIC TRANSMISSION FLUID AT102

Job No:

| SAMPLE        | INFORMATION |             |                    |      |
|---------------|-------------|-------------|--------------------|------|
| Sample Number |             | VCP435630   | VCP419343          | <br> |
| Sample Date   |             | 20 Dec 2023 | 23 May 2023        | <br> |
| Machine Hours |             | 3446        | 2683               | <br> |
| Oil Hours     |             | 0           | 0                  | <br> |
| Oil Changed   |             | Not Changd  | Not Changd         | <br> |
| Sample Status |             | NORMAL      | ABNORMAL           | <br> |
| Sumple Status |             | HORWAL      | / (DI VOI (IVI) (E |      |
| VOLVO         |             |             |                    |      |
| OIL CON       | DITION      |             |                    |      |
| Visc @ 40°C   | cSt         | ■32.84      | ■32.9              | <br> |
| VOLVO         |             |             |                    |      |
| LUNTAN        | IINATION    |             |                    |      |
|               |             | NEC         | NEC                |      |
| Water         | %           | NEG         | NEG                | <br> |
| Silicon       | ppm         | <b>4</b>    | <b>■</b> 38        | <br> |
| Sodium        | ppm         | <b>2</b>    | <b>5</b>           | <br> |
| Potassium     | ppm         | <b>2</b>    | <b>3</b>           | <br> |
| VOLVO         |             |             |                    |      |
| WEAR M        | IETALS      |             |                    |      |
| Iron          | ppm         | <b>1</b> 0  | <u>^</u> 213       | <br> |
| Copper        | ppm         | 2           | <b>130</b>         | <br> |
| Lead          | ppm         | O           | 0                  | <br> |
| Tin           | ppm         | ■0          | 0                  | <br> |
| Aluminum      | ppm         | ■0          | <b>1</b> 0         | <br> |
| Chromium      | ppm         | ■0          | 1                  | <br> |
| Molybdenum    | ppm         | O           | 1                  | <br> |
| Nickel        | ppm         | ■0          | <1                 | <br> |
| Titanium      | ppm         | <1          | <1                 | <br> |
| Silver        | ppm         | 0           | 0                  | <br> |
| Manganese     | ppm         | ■0          | ■8                 | <br> |
| Vanadium      | ppm         | 0           | 0                  | <br> |
|               |             |             |                    |      |
| ADDITIV       | IEC         |             |                    |      |
|               | -           |             |                    |      |
| Calcium       | ppm         | <b>0</b>    | <b>1</b> 71        | <br> |
| Magnesium     | ppm         | ■0          | <b>7</b>           | <br> |
| Zinc          | ppm         | ■0          | □130               | <br> |
| Phosphorus    | ppm         | ■303        | ■203               | <br> |
| Barium        | ppm         | ■0          | <b>0</b>           | <br> |
| Boron         | ppm         | <b>0</b>    | <b>2</b> 6         | <br> |
|               |             |             |                    |      |

## Diagnosis

Resample at the next service interval to monitor. All component wear rates are normal. There is no indication of any contamination in the oil. The condition of the oil is acceptable for the time in service.