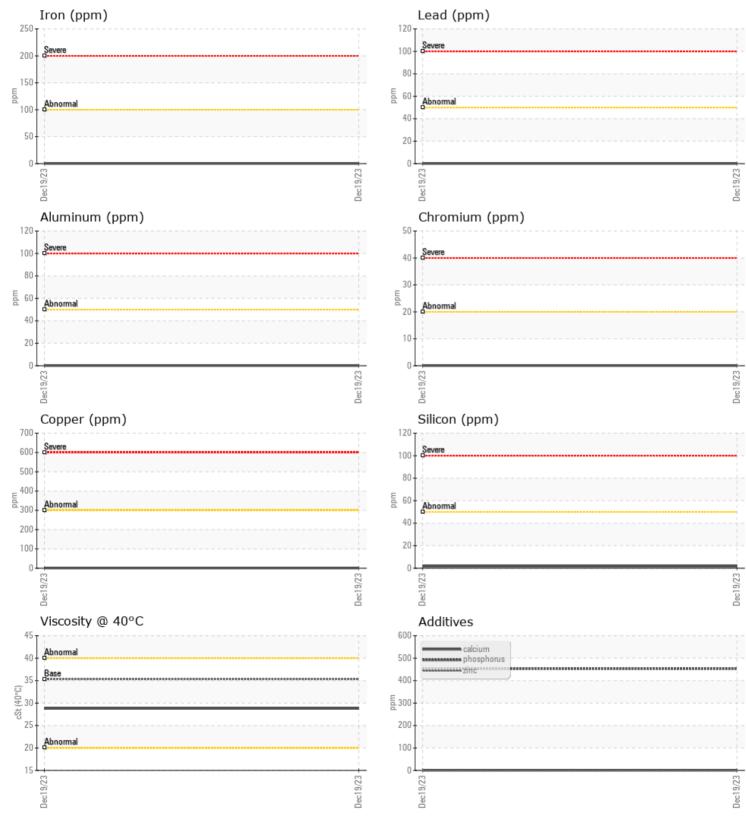

## **CONSTRUCTION EQUIPMENT** 434078 JMH VOLVO A30 752680 - TRANSMISSION

VCP443058 Sample No: **Oil Type:** 

VOLVO

VOLVO AUTOMATIC TRANSMISSION FLUID AT102

Job No:

Boron

434078 JMH

|               | E INFORMATION |             |      |  |
|---------------|---------------|-------------|------|--|
| Sample Number |               | VCP443058   | <br> |  |
| Sample Date   |               | 19 Dec 2023 | <br> |  |
| Machine Hours |               | 2026        | <br> |  |
| Oil Hours     |               | 0           | <br> |  |
| Oil Changed   |               | Changed     | <br> |  |
| Sample Status |               | NORMAL      | <br> |  |
| Sample Status |               | NORWAL      | <br> |  |
| VOLVO         |               |             |      |  |
| VIL CON       | DITION        |             |      |  |
| Visc @ 40°C   | cSt           | 28.78       | <br> |  |
|               |               |             |      |  |
|               | MINATION      |             |      |  |
|               |               |             | <br> |  |
| Water         | %             | NEG         | <br> |  |
| Silicon       | ppm           | 2           | <br> |  |
| Sodium        | ppm           | 2           | <br> |  |
| Potassium     | ppm           | 2           | <br> |  |
| VOLVO         |               |             |      |  |
| WEAR N        | METALS        |             |      |  |
| ron           | ppm           | 0           | <br> |  |
| Copper        | ppm           | <b>■</b> ¢  | <br> |  |
| _ead          | ppm           | 0           | <br> |  |
| Tin           | ppm           | 0           | <br> |  |
| Aluminum      | ppm           | 0           | <br> |  |
| Chromium      | ppm           | 0           | <br> |  |
| Molybdenum    |               | 0           | <br> |  |
| Nickel        | ppm           | 0           | <br> |  |
| Titanium      | ppm           | <1          | <br> |  |
| Silver        | ppm           | 0           | <br> |  |
| Manganese     | ppm           | 0           | <br> |  |
|               | ppm           | 0           | <br> |  |
| Vanadium      | ppm           | U           | <br> |  |
| VOLVO         |               |             | <br> |  |
| V ADDITIV     | VES           |             |      |  |
| Calcium       | ppm           | 0           | <br> |  |
| Magnesium     | ppm           | 0           | <br> |  |
| Zinc          | ppm           | 0           | <br> |  |
| Phosphorus    | ppm           | 453         | <br> |  |
| Barium        | ppm           | 0           | <br> |  |
| _             |               |             |      |  |

## nosis

ple at the next service interval nitor.All component wear rates ormal. There is no indication of ontamination in the oil. The tion of the oil is acceptable for ne in service.

Depot: VOLVO0096 Unique No: 10808698 Signed: Jonathan Hester Report Date: 04 Jan 2024