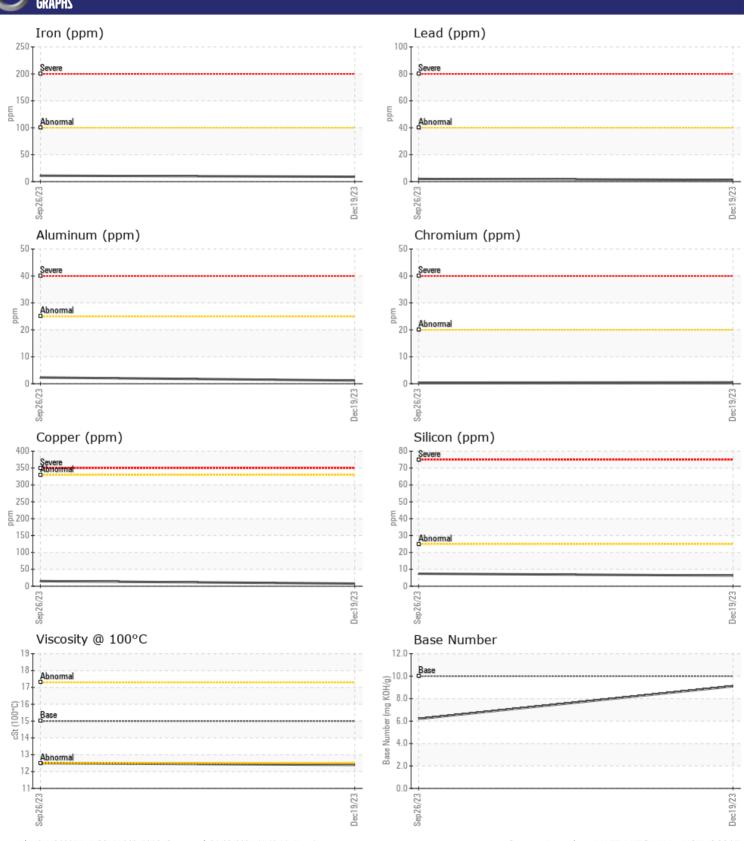

## CONSTRUCTION EQUIPMENT 24598 VOLVO A45G 353377 - DIESEL ENGINE

Sample No: VCP439309

Oil Type: VOLVO ULTRA DIESEL ENGINE OIL 15W40 VDS-3

**Job No:** 24598

| CAMDILI          | NFORMATION |                |             |      |
|------------------|------------|----------------|-------------|------|
|                  | NFURMATIUN |                |             | _    |
| Sample Number    |            | VCP439309      | VCP433647   | <br> |
| Sample Date      |            | 19 Dec 2023    | 26 Sep 2023 | <br> |
| Machine Hours    |            | 3238           | 2758        | <br> |
| Oil Hours        |            | 0              | 1000        | <br> |
| Oil Changed      |            | Changed        | Changed     | <br> |
| Sample Status    |            | NORMAL         | NORMAL      | <br> |
|                  |            |                |             |      |
| OIL CONDI        | TION       |                |             |      |
| Visc @ 100°C     | cSt        | <b>12.4</b>    | 12.5        | <br> |
| Base Number (BN) |            | ■9.1           | 6.2         | <br> |
| Oxidation (PA)   | %          | 79             | 62          | <br> |
| Oxidation (FA)   | 70         | 13             | 02          | <br> |
| VOLVO            |            |                |             |      |
| CONTAMIN         | NATION     |                |             |      |
| Water            | %          | NEG            | NEG         | <br> |
| Soot %           | %          | <b>0.5</b>     | ■ 0.5       | <br> |
| Nitration (PA)   | %          | 71             | 67          | <br> |
| Sulfation (PA)   | %          | 60             | 60          | <br> |
| Glycol           | %          | NEG            | NEG         | <br> |
| Fuel             | %          | <1.0           | <1.0        | <br> |
| Silicon          | ppm        | <b>6</b>       | <b>7</b>    | <br> |
| Sodium           | ppm        | <b>2</b>       | <b>1</b> 5  | <br> |
| Potassium        | ppm        | <u> </u>       | <b>4</b>    | <br> |
|                  | le le      |                |             |      |
| VOLVO            | TALC       |                |             |      |
| WEAR ME          | IAL2       |                |             |      |
| Iron             | ppm        | <b>■</b> 9     | <b>1</b> 1  | <br> |
| Copper           | ppm        | <b>■8</b>      | <b>1</b> 5  | <br> |
| Lead             | ppm        | <b>1</b>       | <b>2</b>    | <br> |
| Tin              | ppm        | <b>1</b>       | <b>1</b>    | <br> |
| Aluminum         | ppm        | <b>1</b>       | <b>2</b>    | <br> |
| Chromium         | ppm        | <b>■ &lt;1</b> | <b>-</b> <1 | <br> |
| Molybdenum       | ppm        | <b>48</b>      | <b>1</b> 01 | <br> |
| Nickel           | ppm        | <b>■1</b>      | <b>1</b>    | <br> |
| Titanium         | ppm        | <1             | 0           | <br> |
| Silver           | ppm        | <b>■</b> 0     | 0           | <br> |
| Manganese        | ppm        | <b>■&lt;1</b>  | <b>1</b>    | <br> |
| Vanadium         | ppm        | 0              | 0           | <br> |
|                  |            |                |             |      |
| ADDITIVE:        | ,          |                |             |      |
|                  |            | <b>1710</b>    | m1556       |      |
| Calcium          | ppm        | <b>1710</b>    | 1556        | <br> |
| Magnesium        | ppm        | <b>490</b>     | <b>498</b>  | <br> |
| Zinc             | ppm        | <b>1223</b>    | 1362        | <br> |
| Phosphorus       | ppm        | ■877           | <b>1126</b> | <br> |

## Diagnosis

Resample at the next service interval to monitor. All component wear rates are normal. There is no indication of any contamination in the oil. The BN result indicates that there is suitable alkalinity remaining in the oil. The condition of the oil is suitable for further service.